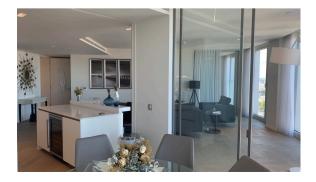

Spanning an impressive 1,374 sq ft, this fabulous apartment boasts a fully fitted kitchen that flows seamlessly into the open-plan reception room, designed for entertaining and enhanced by magnificent north-facing views of the River Thames, St. Paul's, and other iconic London landmarks. The reception area is bright and airy, featuring floor-to-ceiling windows throughout, allowing natural light to flood the space.