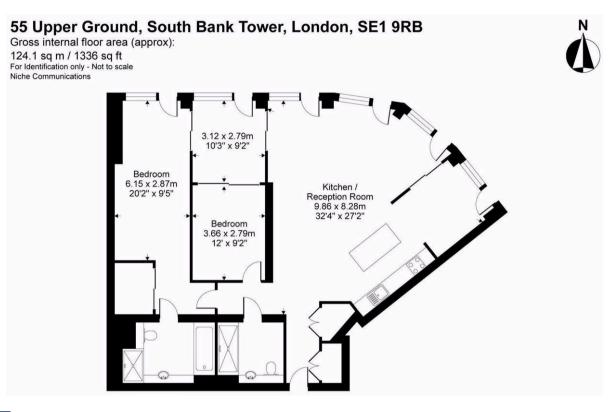

Spanning an impressive 1,374 sq ft, this fabulous apartment boasts a fully fitted kitchen that flows seamlessly into the open-plan reception room, designed for entertaining and enhanced by magnificent north-facing views of the River Thames, St. Paul's, and other iconic London landmarks. The reception area is bright and airy, featuring floor-to-ceiling windows throughout, allowing natural light to flood the space.