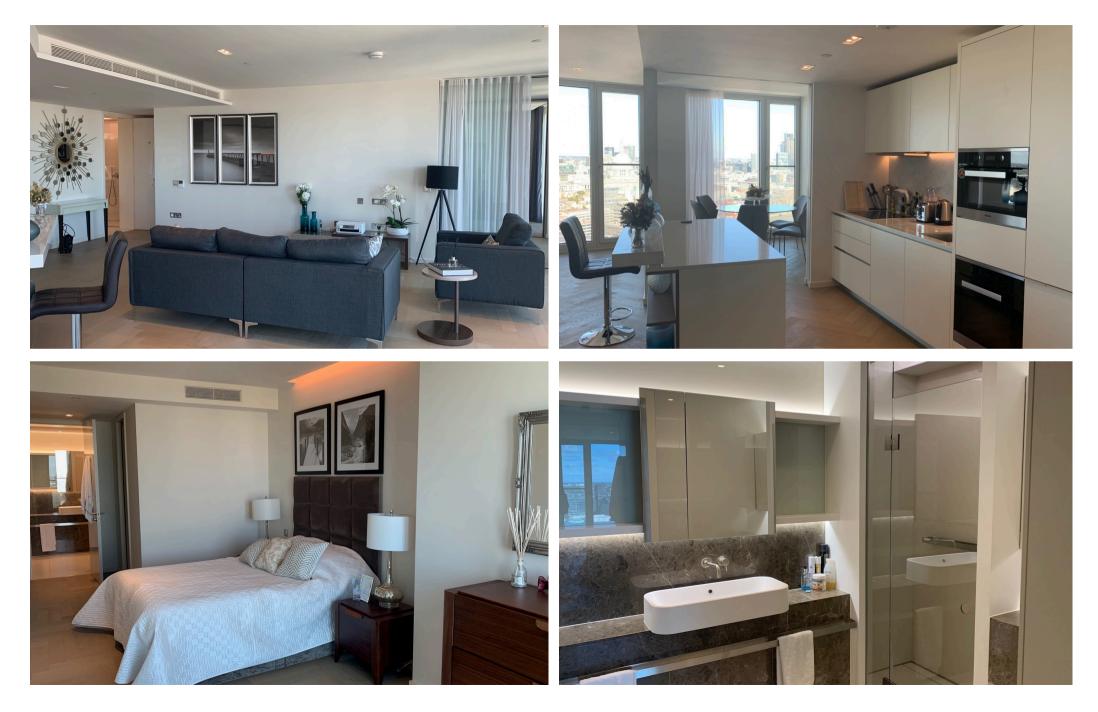

#### 2 Bathrooms

🛤 2 Bedrooms

This modern and incredible 2-bedroom, 2-bathroom premium apartment is situated on a high floor in Southbank Tower SE1, offering direct north-facing river views of St. Paul's Cathedral and the stunning city skyline. Residents enjoy access to an array of luxury amenities, including an indoor pool, fully equipped gym, and a roof terrace on the 10th floor, providing breathtaking 360-degree views of London. Additional features include a business center, residents' lounge, and cinema room.

Spanning an impressive 1,374 sq ft, this fabulous apartment boasts a fully fitted kitchen that flows seamlessly into the open-plan reception room, designed for entertaining and enhanced by magnificent north-facing views of the River Thames, St. Paul's, and other iconic London landmarks. The reception area is bright and airy, featuring floor-to-ceiling windows throughout, allowing natural light to flood the space.