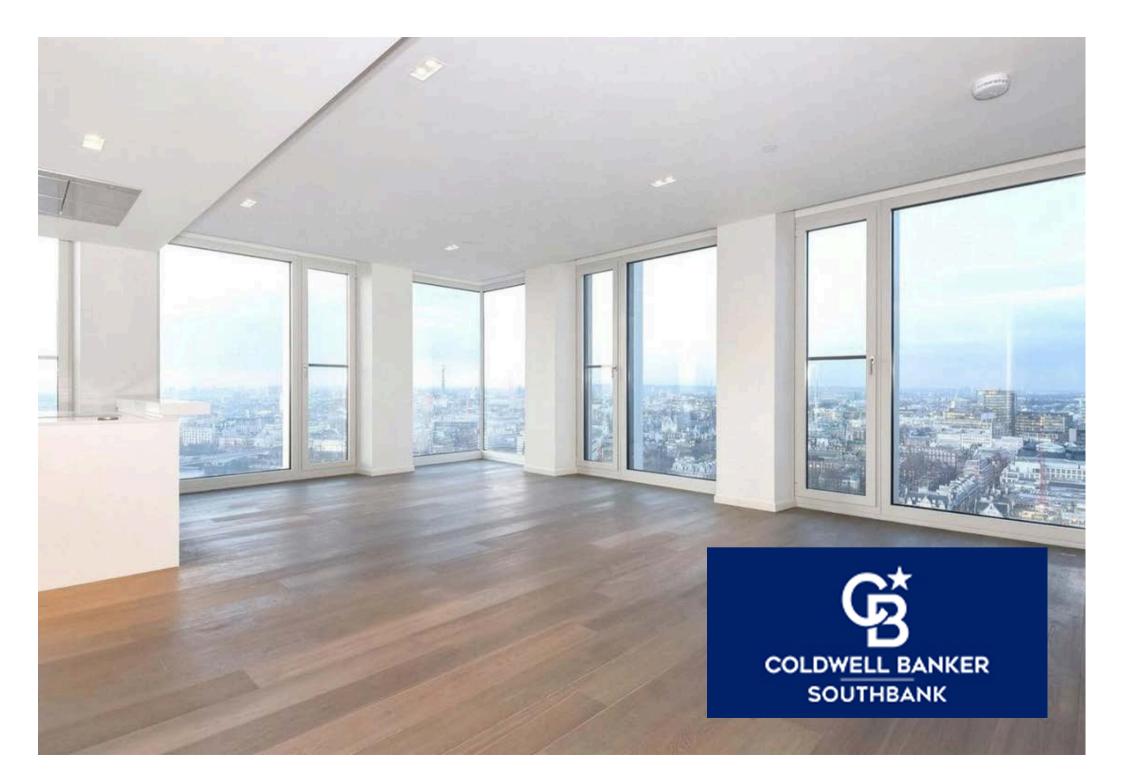

#### 2 Bedrooms

This fabulous modern apartment boasts a fully fitted, impressive kitchen that seamlessly connects to an open-plan reception room, perfect for entertaining. The apartment offers stunning northwest dual aspect views of the River Thames, the London Eye, Houses of Parliament, and other iconic landmarks. With floor-to-ceiling windows throughout the 1,168 sq ft apartment, the reception area is bright and spacious, making the most of natural light.