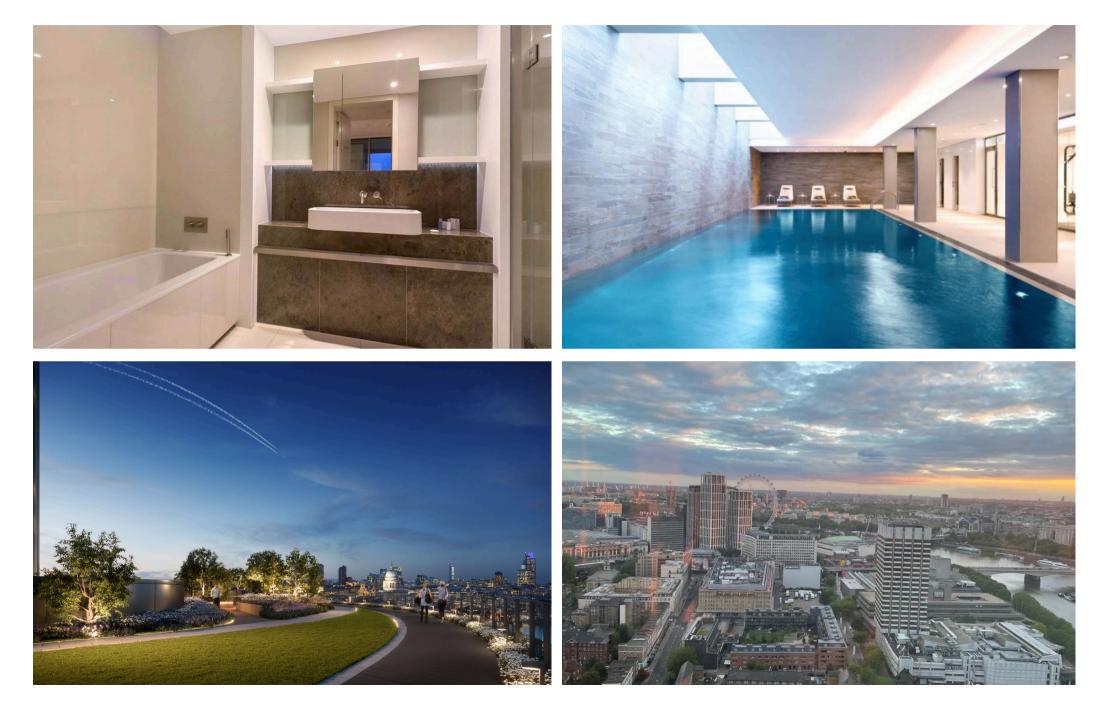

Southbank Tower is a striking architectural landmark located on London's cultural mile. Residents benefit from high-speed lift access, an indoor swimming pool, a fully equipped gym, and a wealth of modern on-site amenities. On the 10th floor, you'll find a residents' business center, an entertaining lounge, and a roof terrace that provides breathtaking panoramic views of London. A cinema room is also available, all designed to elevate the living experience for residents.

#### 2 Bedrooms

This fabulous modern apartment boasts a fully fitted, impressive kitchen that seamlessly connects to an open-plan reception room, perfect for entertaining. The apartment offers stunning northwest dual aspect views of the River Thames, the London Eye, Houses of Parliament, and other iconic landmarks. With floor-to-ceiling windows throughout the 1,168 sq ft apartment, the reception area is bright and spacious, making the most of natural light.