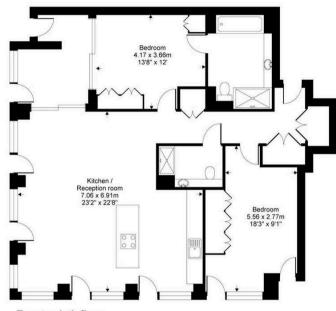

#### 2 Bedrooms

This fabulous modern apartment boasts a fully fitted, impressive kitchen that seamlessly connects to an open-plan reception room, perfect for entertaining. The apartment offers stunning northwest dual aspect views of the River Thames, the London Eye, Houses of Parliament, and other iconic landmarks. With floor-to-ceiling windows throughout the 1,168 sq ft apartment, the reception area is bright and spacious, making the most of natural light.

# Southbank Tower, London, SE1

**Upper Ground, London, SE1** Gross internal floor area (approx): 110.8 sq m / 1193 sq ft For Identification only - Not to scale Niche Communications

Twenty sixth floor

Coldwell Banker Southbank Ground Floor Office 9 Belvedere road LONDON SE1 8YL 020 3600 1906 southbank@coldwellbanker.co.uk