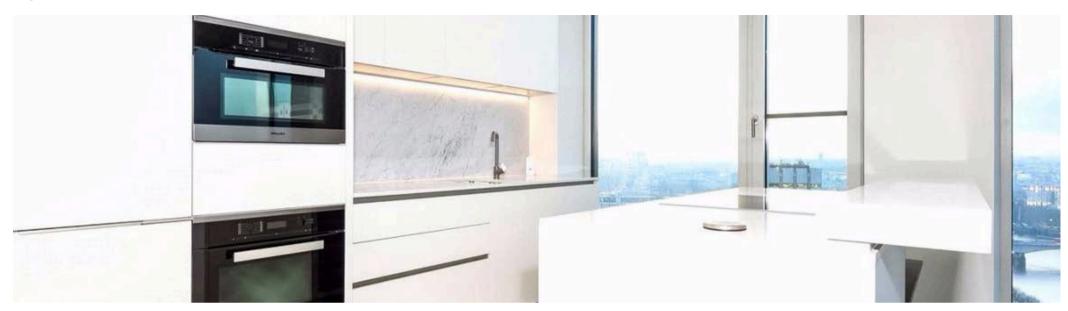

#### 2 Bedrooms

This fabulous modern apartment boasts a fully fitted, impressive kitchen that seamlessly connects to an open-plan reception room, perfect for entertaining. The apartment offers stunning northwest dual aspect views of the River Thames, the London Eye, Houses of Parliament, and other iconic landmarks. With floor-to-ceiling windows throughout the 1,168 sq ft apartment, the reception area is bright and spacious, making the most of natural light.