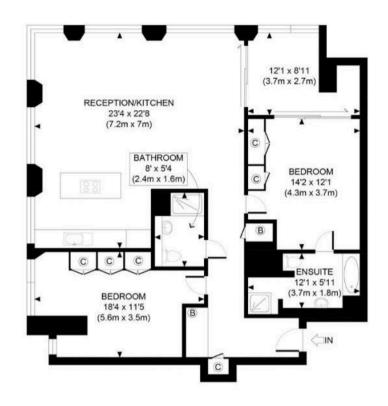

#### Priced to sell! Won't last!

This luxurious 2-bedroom, 2-bathroom (1 ensuite) apartment, complete with a winter garden, is now available for sale in the iconic Southbank Tower. With 1,177 sq ft of internal space, the apartment boasts an impressive, fully fitted kitchen and an open-plan reception room designed to entertain, offering stunning southeast views of London, including St. Paul's and other famous landmarks.

The reception is bathed in natural light through the floor-to-ceiling windows throughout the apartment. Both the main bathroom and the ensuite are finished to a superb standard. The bedrooms are generously sized, with abundant storage, maximizing the use of space throughout the apartment. The apartment is a prime example of modern luxury, located in Southbank Tower—a confident, soaring design and distinctive landmark on London's cultural mile.