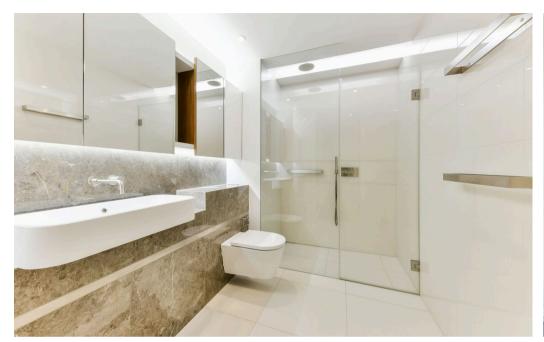

The reception area is bathed in natural light pouring in through the floor-to-ceiling windows throughout the space. Both the main bathroom and the ensuite are fully fitted to a superb standard. Each of the generously sized bedrooms includes an abundance of storage space, which is true for the entire apartment, as it makes excellent use of the available space.