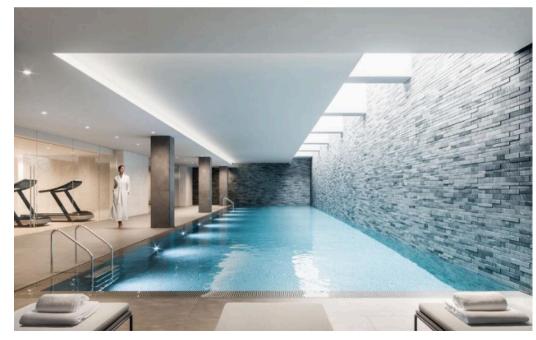

Southbank Tower residents benefit from high-speed lift access, an indoor swimming pool, and a fully fitted gym. Further situated on the 10th floor with breathtaking views of London, is a state-of-the-art Residents' Business Centre, Residents' Entertaining Lounge,