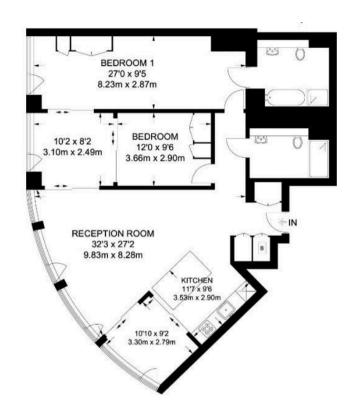

A luxurious 2-bedroom plus study and 2-bath apartment is now available for sale in the iconic Southbank Tower SE1, featuring stunning north-east facing views of the Shard and St. Paul's Cathedral. This exceptional residence offers 1,344 sq ft of internal space, complemented by a 24-hour concierge, pool, residents' lounge, cinema, and a communal garden with a roof terrace.

The fabulous apartment encompasses a fully fitted, impressive kitchen with an open-plan reception room designed for entertaining, showcasing northerly river views of the Shard, St. Paul's, and other famous London landmarks.