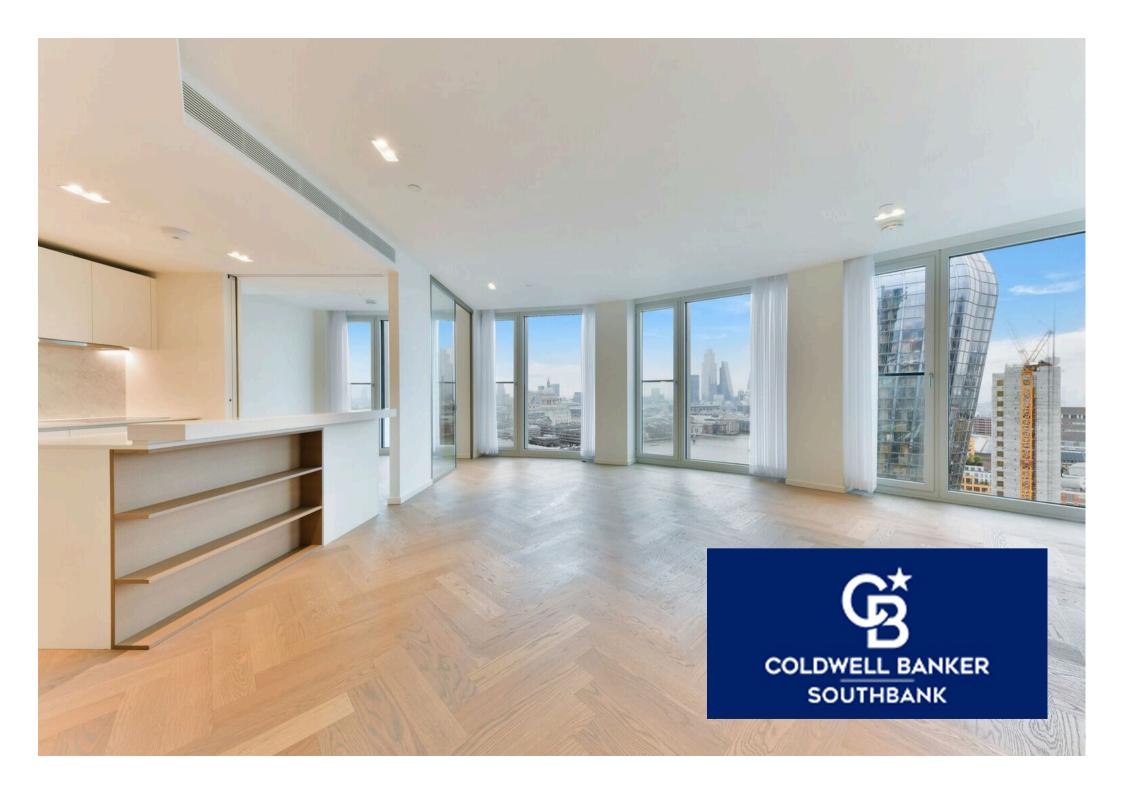

The fabulous apartment encompasses a fully fitted, impressive kitchen with an open-plan reception room designed for entertaining, showcasing northerly river views of the Shard, St. Paul's, and other famous London landmarks.

The reception area is bathed in natural light pouring in through the floor-to-ceiling windows throughout the space. Both the main bathroom and the ensuite are fully fitted to a superb standard. Each of the generously sized bedrooms includes an abundance of storage space, which is true for the entire apartment, as it makes excellent use of the available space.