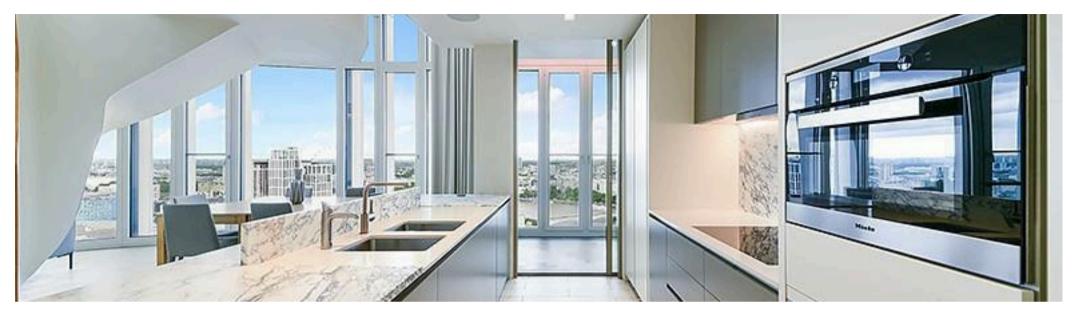

Once you enter the duplex apartment you are led into the kitchen area and fully furnished living room. The kitchen is perfectly finished to an outstanding standard. All bedrooms comfortably fit queen-sized beds and offer an abundance of built-in storage. The master bedroom boasts a large en-suite, complete with his and hers showers and wash basins. The bathtub itself overlooks the stunning views of London city.