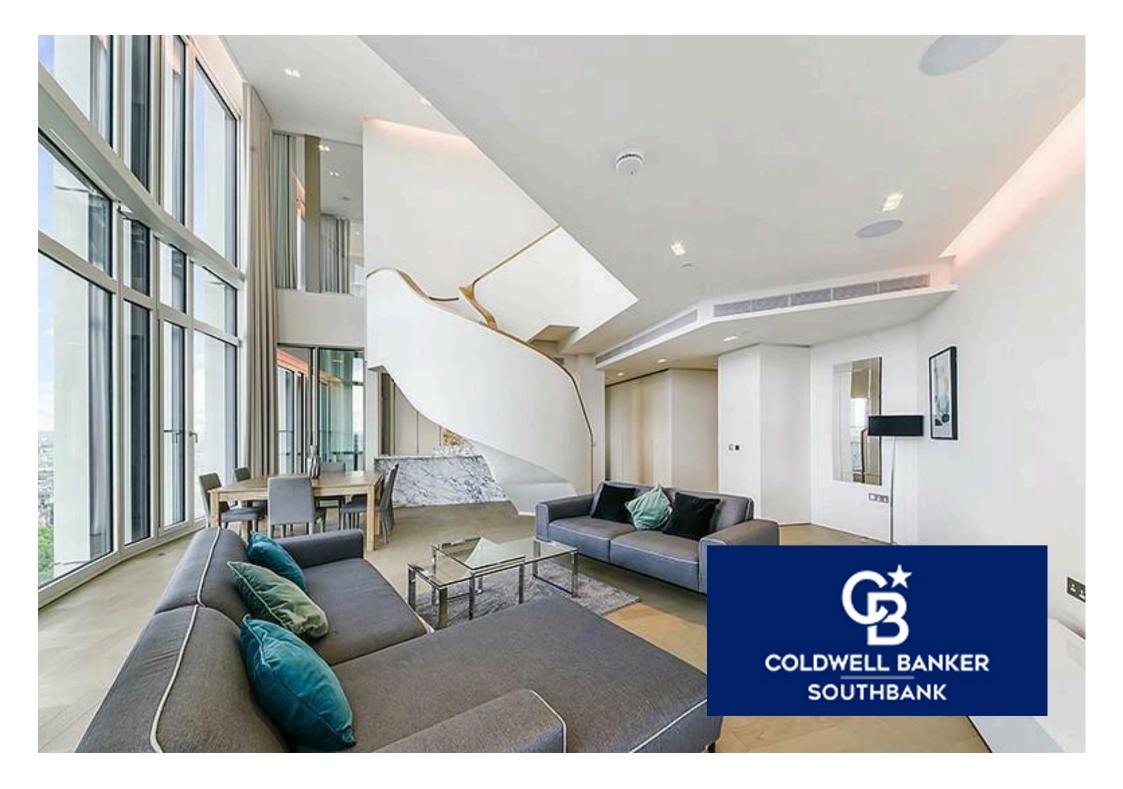

#### 3 Bathrooms

🛏 3 Bedrooms

A luxury 3 bed, 3 bath duplex apartment located in Southbank Tower is available for sale. The property has the most desirable westerly views of London, the River, Big Ben and the London Eye and benefits from 1,985 sq ft of internal living space and includes underground parking

Once you enter the duplex apartment you are led into the kitchen area and fully furnished living room. The kitchen is perfectly finished to an outstanding standard. All bedrooms comfortably fit queen-sized beds and offer an abundance of built-in storage. The master bedroom boasts a large en-suite, complete with his and hers showers and wash basins. The bathtub itself overlooks the stunning views of London city.