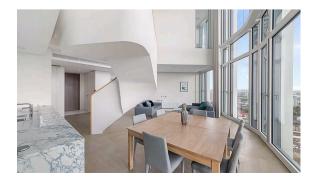

Once you enter the duplex apartment you are led into the kitchen area and fully furnished living room. The kitchen is perfectly finished to an outstanding standard. All bedrooms comfortably fit queen-sized beds and offer an abundance of built-in storage. The master bedroom boasts a large en-suite, complete with his and hers showers and wash basins. The bathtub itself overlooks the stunning views of London city.