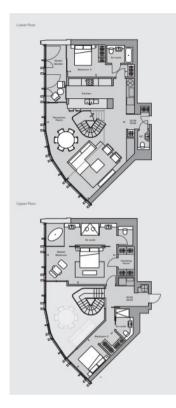

#### 3 Bathrooms

🛏 3 Bedrooms

A luxury 3 bed, 3 bath duplex apartment located in Southbank Tower is available for sale. The property has the most desirable westerly views of London, the River, Big Ben and the London Eye and benefits from 1,985 sq ft of internal living space and includes underground parking

Once you enter the duplex apartment you are led into the kitchen area and fully furnished living room. The kitchen is perfectly finished to an outstanding standard. All bedrooms comfortably fit queen-sized beds and offer an abundance of built-in storage. The master bedroom boasts a large en-suite, complete with his and hers showers and wash basins. The bathtub itself overlooks the stunning views of London city.