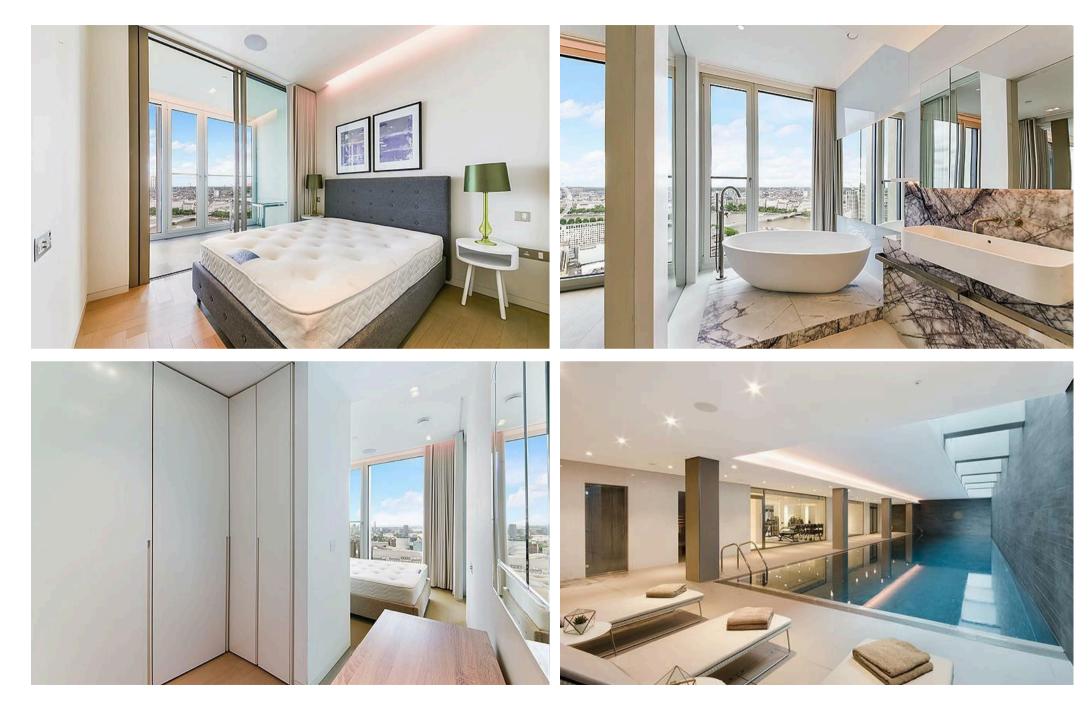

Once you enter the duplex apartment you are led into the kitchen area and fully furnished living room. The kitchen is perfectly finished to an outstanding standard. All bedrooms comfortably fit queen-sized beds and offer an abundance of built-in storage. The master bedroom boasts a large en-suite, complete with his and hers showers and wash basins. The bathtub itself overlooks the stunning views of London city.

The apartment is of an outstanding standard.

Southbank Tower residents benefit from high-speed lift access, an indoor swimming pool, and a fully fitted gym for residents. Further situated on the 10th floor with breathtaking views of London, is a state of art Residents' Business centre, Resident's Entertaining Lounge, Communal Roof garden and Cinema Room.