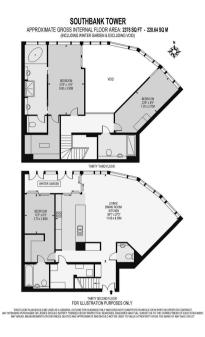

## 1 Reception

A luxury three-bedroom, three-bathroom duplex apartment located on a very high floor of Southbank Tower. The property has the most desirable views of London facing the River, with views of St Puals and The Shard. The property benefits from around 2375 sq ft of internal living space and some fabulous views of London landmarks and is available for sale.