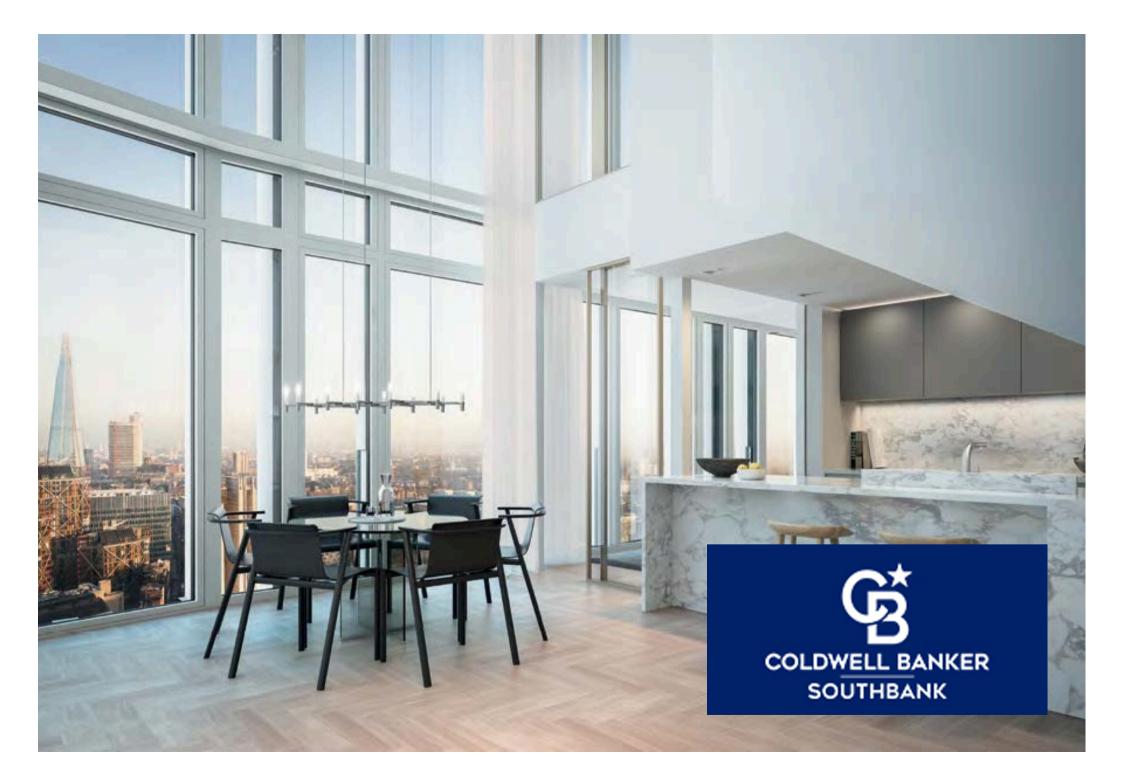

## 1 Reception

A luxury three-bedroom, three-bathroom duplex apartment located on a very high floor of Southbank Tower. The property has the most desirable views of London facing the River, with views of St Puals and The Shard. The property benefits from around 2375 sq ft of internal living space and some fabulous views of London landmarks and is available for sale.

Once you enter the duplex apartment you are led into the kitchen area and fully furnished living room. The kitchen is perfectly finished to an outstanding standard. All bedrooms comfortably fit queen-sized beds and offer an abundance of built-in storage. The master bedroom boasts a large en-suite, complete with his and hers showers and wash basins. The bathtub itself overlooks the stunning views of London city.