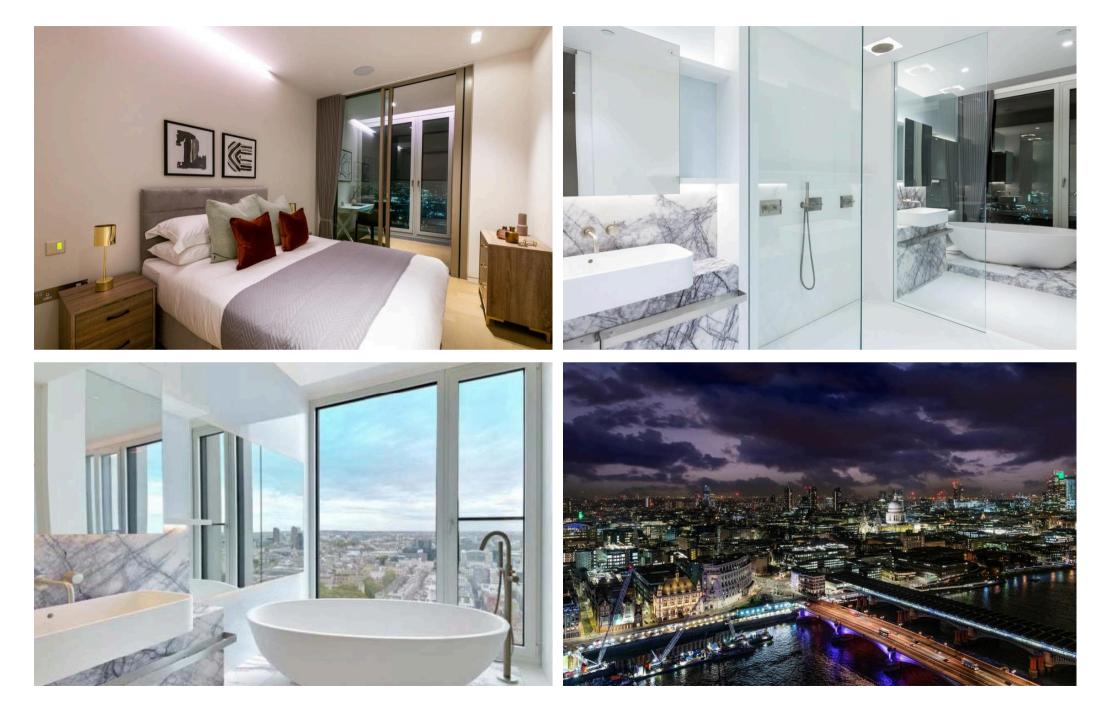

## 1 Reception

A luxury three-bedroom, three-bathroom duplex apartment located on a very high floor of Southbank Tower. The property has the most desirable views of London facing the River, with views of St Puals and The Shard. The property benefits from around 2375 sq ft of internal living space and some fabulous views of London landmarks and is available for sale.

Once you enter the duplex apartment you are led into the kitchen area and fully furnished living room. The kitchen is perfectly finished to an outstanding standard. All bedrooms comfortably fit queen-sized beds and offer an abundance of built-in storage. The master bedroom boasts a large en-suite, complete with his and hers showers and wash basins. The bathtub itself overlooks the stunning views of London city.