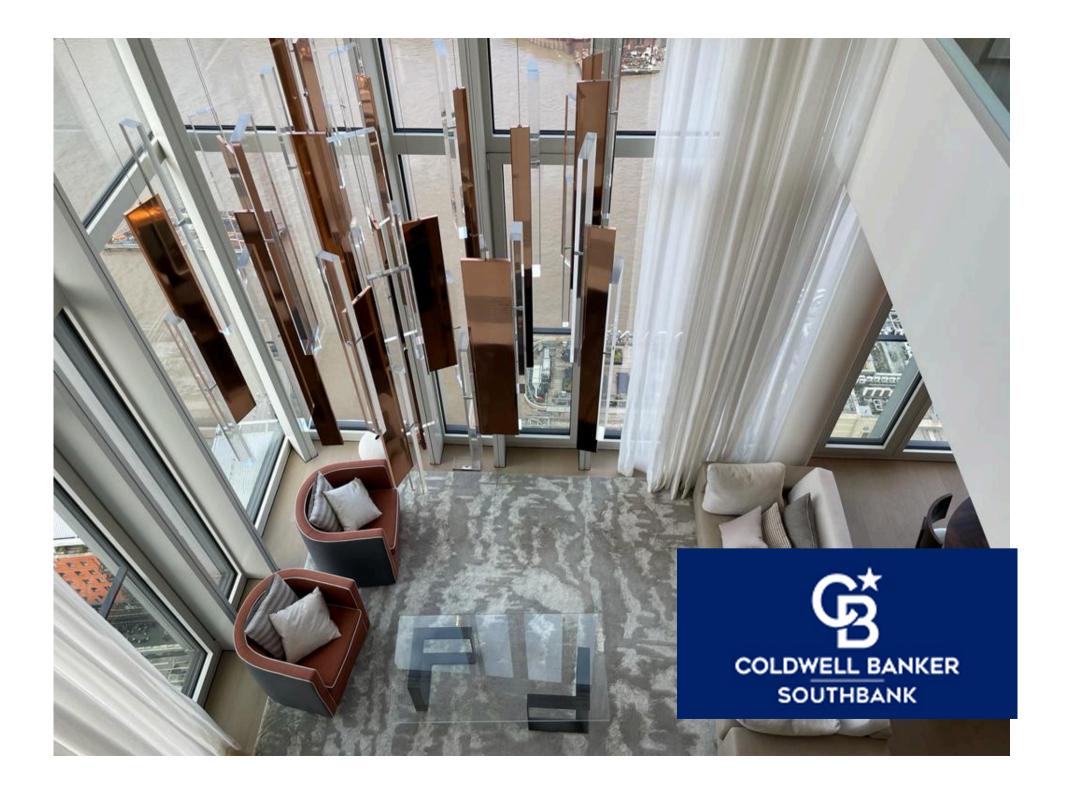

A luxurious and beautifully furnished 3 bedroom, 3 bathroom duplex apartment in Southbank Tower is available for sale. With double-height ceilings, residents can enjoy the most breathtaking and uninterrupted views over the River Thames, the London Eye, and other & London landmarks.

All bedrooms comfortably fit queen-sized beds and offer an abundance of built-in storage. The master bedroom boasts a large ensuite, complete with his and hers free-standing showers and wash basins. The bathtub itself overlooks the stunning views of the London Eye. There is also a winter garden, Lutron lighting system, and LaunchPort WallStation dock to wirelessly charge iPads.