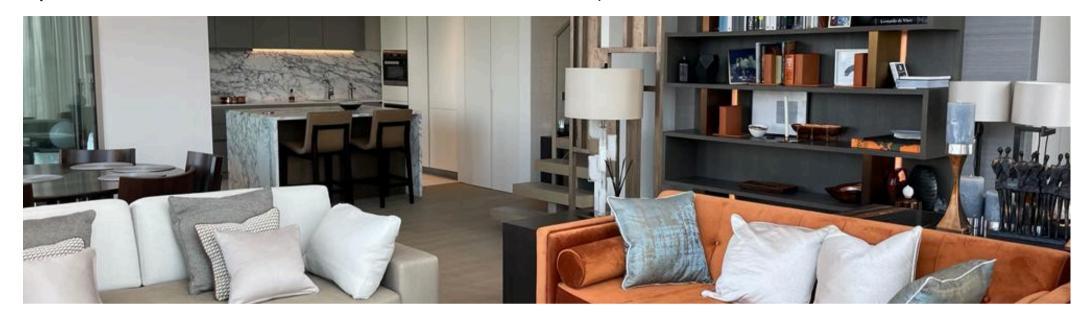

The apartment is of an outstanding standard beautifully and impeccably furnished to a very high standard

Once you enter the duplex apartment you are led into the bright and open space kitchen and reception area. The kitchen is perfectly finished to an outstanding standard fitted with ultra-modern appliances and a marble-topped, centre kitchen island, boasting plenty of storage cupboards and solid wood floor throughout. The kitchen includes a double oven, wine fridge, hot water on tap, induction hob, and tiled floors.