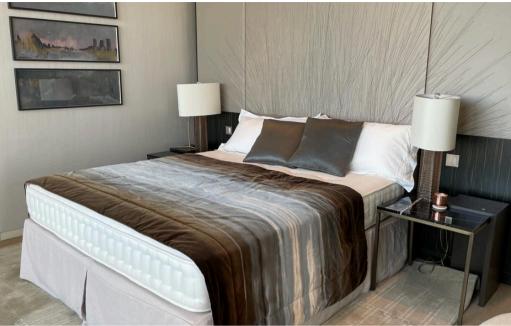

The apartment is of an outstanding standard beautifully and impeccably furnished to a very high standard

Once you enter the duplex apartment you are led into the bright and open space kitchen and reception area. The kitchen is perfectly finished to an outstanding standard fitted with ultra-modern appliances and a marble-topped, centre kitchen island, boasting plenty of storage cupboards and solid wood floor throughout. The kitchen includes a double oven, wine fridge, hot water on tap, induction hob, and tiled floors.

All bedrooms comfortably fit queen-sized beds and offer an abundance of built-in storage. The master bedroom boasts a large ensuite, complete with his and hers free-standing showers and wash basins. The bathtub itself overlooks the stunning views of the London Eye. There is also a winter garden, Lutron lighting system, and LaunchPort WallStation dock to wirelessly charge iPads.