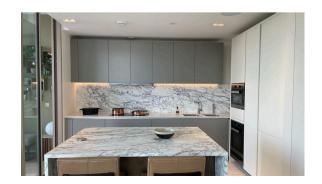

The apartment is of an outstanding standard beautifully and impeccably furnished to a very high standard

Once you enter the duplex apartment you are led into the bright and open space kitchen and reception area. The kitchen is perfectly finished to an outstanding standard fitted with ultra-modern appliances and a marble-topped, centre kitchen island, boasting plenty of storage cupboards and solid wood floor throughout. The kitchen includes a double oven, wine fridge, hot water on tap, induction hob, and tiled floors.