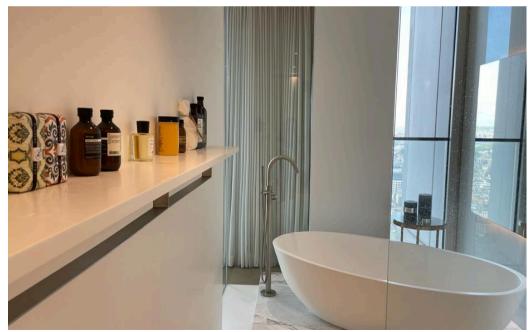

All bedrooms comfortably fit queen-sized beds and offer an abundance of built-in storage. The master bedroom boasts a large ensuite, complete with his and hers free-standing showers and wash basins. The bathtub itself overlooks the stunning views of the London Eye. There is also a winter garden, Lutron lighting system, and LaunchPort WallStation dock to wirelessly charge iPads.