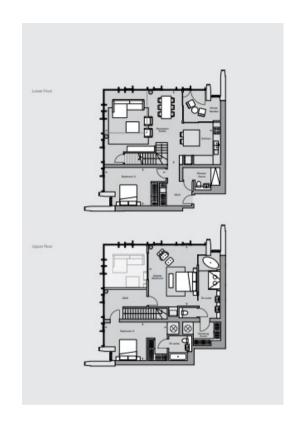

A luxurious and beautifully furnished 3 bedroom, 3 bathroom duplex apartment in Southbank Tower is available for sale. With double-height ceilings, residents can enjoy the most breathtaking and uninterrupted views over the River Thames, the London Eye, and other & London landmarks.

The apartment is of an outstanding standard beautifully and impeccably furnished to a very high standard

Once you enter the duplex apartment you are led into the bright and open space kitchen and reception area. The kitchen is perfectly finished to an outstanding standard fitted with ultra-modern appliances and a marble-topped, centre kitchen island, boasting plenty of storage cupboards and solid wood floor throughout. The kitchen includes a double oven, wine fridge, hot water on tap, induction hob, and tiled floors.

All bedrooms comfortably fit queen-sized beds and offer an abundance of built-in storage. The master bedroom boasts a large ensuite, complete with his and hers free-standing showers and wash basins. The bathtub itself overlooks the stunning views of the London Eye. There is also a winter garden, Lutron lighting system, and LaunchPort WallStation dock to wirelessly charge iPads.