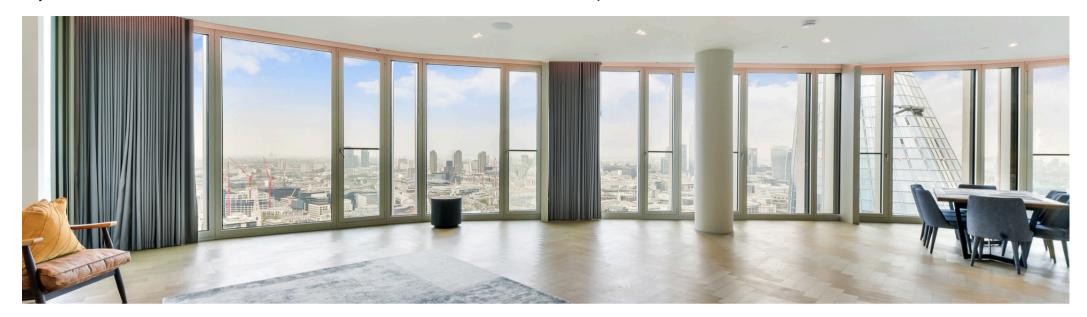

A luxury 3 bed, 3 bath lateral apartment located on a very high floor in Southbank Tower. and includes underground secure parking. The property benefits from 2740 sq ft of internal living space and fabulous views of St Pauls & the Shard & is available for sale. Facilities include 24 hr concierge, gym, pool, roof terrace, and residents lounge.

Once you enter the lateral apartment, you are led into the kitchen area and fully furnished living room. The kitchen is perfectly finished to an outstanding standard. All bedrooms comfortably fit queen-sized beds and offer an abundance of built-in storage. The master bedroom boasts a large en-suite, complete with his and hers showers and wash basins. The bathtub itself overlooks the stunning views of London city.