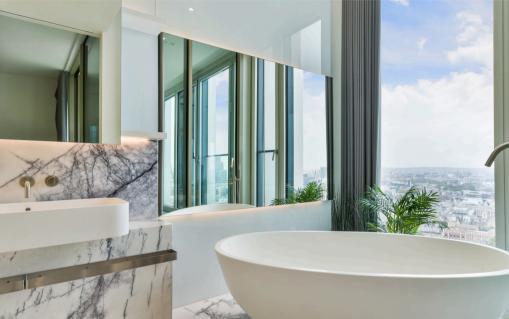

Once you enter the lateral apartment, you are led into the kitchen area and fully furnished living room. The kitchen is perfectly finished to an outstanding standard. All bedrooms comfortably fit queen-sized beds and offer an abundance of built-in storage. The master bedroom boasts a large en-suite, complete with his and hers showers and wash basins. The bathtub itself overlooks the stunning views of London city.