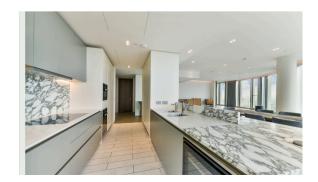

Once you enter the lateral apartment, you are led into the kitchen area and fully furnished living room. The kitchen is perfectly finished to an outstanding standard. All bedrooms comfortably fit queen-sized beds and offer an abundance of built-in storage. The master bedroom boasts a large en-suite, complete with his and hers showers and wash basins. The bathtub itself overlooks the stunning views of London city.