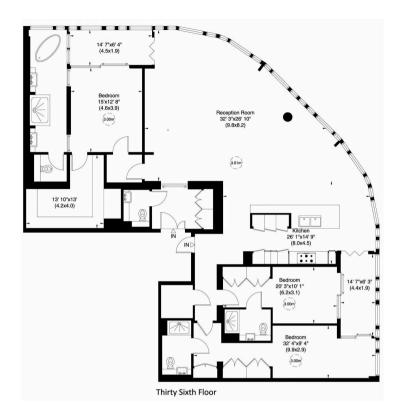

A luxury 3 bed, 3 bath lateral apartment located on a very high floor in Southbank Tower. and includes underground secure parking. The property benefits from 2740 sq ft of internal living space and fabulous views of St Pauls & the Shard & is available for sale. Facilities include 24 hr concierge, gym, pool, roof terrace, and residents lounge.

Once you enter the lateral apartment, you are led into the kitchen area and fully furnished living room. The kitchen is perfectly finished to an outstanding standard. All bedrooms comfortably fit queen-sized beds and offer an abundance of built-in storage. The master bedroom boasts a large en-suite, complete with his and hers showers and wash basins. The bathtub itself overlooks the stunning views of London city.