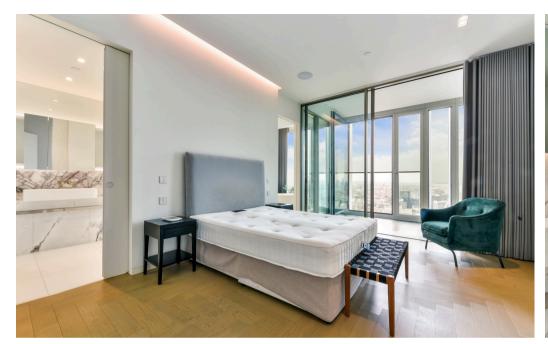

Once you enter the lateral apartment, you are led into the kitchen area and fully furnished living room. The kitchen is perfectly finished to an outstanding standard. All bedrooms comfortably fit queen-sized beds and offer an abundance of built-in storage. The master bedroom boasts a large en-suite, complete with his and hers showers and wash basins. The bathtub itself overlooks the stunning views of London city.