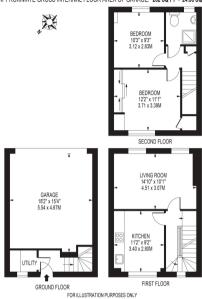

The 2 bed property is spacious comprising 713 sq ft of internal space and a double garage comprising 262 sq ft. The ground floor includes the utility room and garage and upstairs on the first floor is the kitchen with dining space and a spacious SE facing reception room filled with an abundance of natural light. The second floor is home to the 2 double sized bedrooms with 1 marble clad shower room with toilet which are also SE facing.

#### **CROSS KEYS CLOSE**

APPROXIMATE GROSS INTERNAL FLOOR AREA: 713 SQ FT - 66.28 SQ M (EXCLUDING GARAGE)

APPROXIMATE GROSS INTERNAL FLOOR AREA OF GARAGE: 262 SQ FT - 24.36 SQ M

THIS FLOOR PLAN SHOULD BE USED AS A GENERAL OUTLINE FOR GUIDANCE ONLY AND DOES NOT CONSTITUTE IN WHILLE OR IN PART AN OFFER OR CONTRACT.