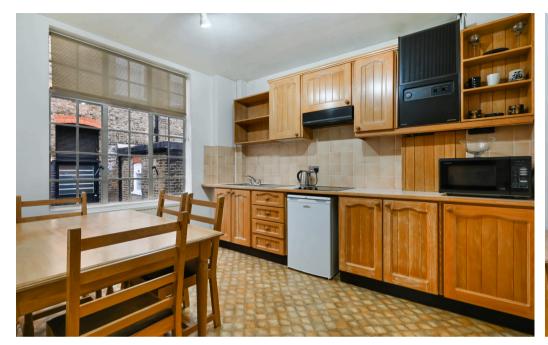

The 2 bed property is spacious comprising 713 sq ft of internal space and a double garage comprising 262 sq ft. The ground floor includes the utility room and garage and upstairs on the first floor is the kitchen with dining space and a spacious SE facing reception room filled with an abundance of natural light. The second floor is home to the 2 double sized bedrooms with 1 marble clad shower room with toilet which are also SE facing.