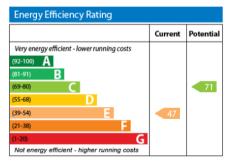

ross Keys Close, London, W1U









## Cross Keys Close, London, W1U

#### **CROSS KEYS CLOSE**

APPROXIMATE GROSS INTERNAL FLOOR AREA: 713 SQ FT - 66.28 SQ M (EXCLUDING GARAGE)

APPROXIMATE GROSS INTERNAL FLOOR AREA OF GARAGE: 262 SQ FT - 24.36 SQ M



THIS FLOOR PLAN SHOULD BE USED AS A GENERAL OUTLINE FOR GUIDANCE ONLY AND DOES NOT CONSTITUTE IN WHILLE OR IN PART AN OFFER OR CONTRACT.

ANY MERIORIA PRICHASER OR LESSEE SHOULD SATISFY THE MESSLESS IN PROPECTION, SEARCHES, TRAVLESS AND PLUL SATISFY AS TO THE CONTRACT.

ANY MERIOR MEASUREMENTS OR SITEMACES OUTLINE ARE PEPROXIMETE AND PUBLIC DATE BY BE OFFICIAL PROPERTY OR BY THE BASIS OF ANY ALL OR LET.



## **Coldwell Banker Southbank**

**Ground Floor Office** 

9 Belvedere road

LONDON

SE1 8YL

020 3600 1906

southbank@coldwellbank