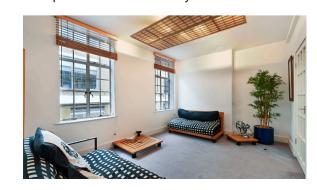

The 2 bed property is spacious comprising 713 sq ft of internal space and a double garage comprising 262 sq ft. The ground floor includes the utility room and garage and upstairs on the first floor is the kitchen with dining space and a spacious SE facing reception room filled with an abundance of natural light. The second floor is home to the 2 double sized bedrooms with 1 marble clad shower room with toilet which are also SE facing.