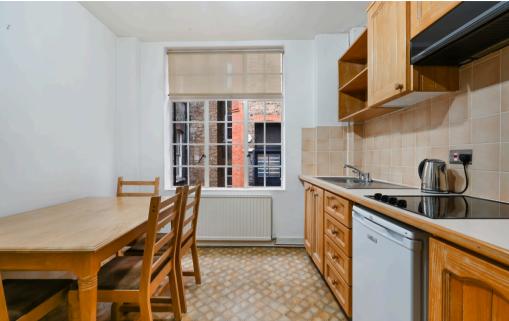

The 2 bed property is spacious comprising 713 sq ft of internal space and a double garage comprising 262 sq ft. The ground floor includes the utility room and garage and upstairs on the first floor is the kitchen with dining space and a spacious SE facing reception room filled with an abundance of natural light. The second floor is home to the 2 double sized bedrooms with 1 marble clad shower room with toilet which are also SE facing.

#### Features:

- Close to public transport
- Courtyard
- Fitted Kitchen
- Furnished
- Garage
- Parking
- Private Parking
- Shops and amenities nearby