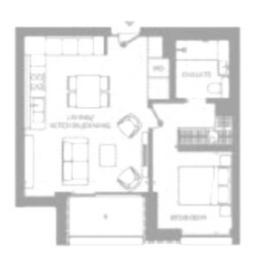

Abernethy House, 47 Bartholomew Close, London EC1A 7BD

A stunning 1 bedroom, 1 bathroom apartment located on the 1st floor of a exceptional brand new development Abernethy House in Barts Square. Measuring 613 sqft, its spacious layout features an open plan reception room with a luxury fitted kitchen and a lovely bedroom. This luxrious apartment has a balcony. Residents will have exclusive use of a range of on-site facilities including but not limited to five star twenty-four hour concierge service, private meeting room, cinema with lounge bar, and a resident's lounge overlooking the communal garden. Barts Square is a short distance away from the heart of the City. It sits on a long-established route between the Smithfield Conservation Area and St Paul's.

Bedroom : En Suite Shower Room : Reception Room : Kitchen : Balcony : 24 Hour Concierge : Leisure Facilities : Communal Garden : EPC Rating TBC

**Subject To Contract** 

Leasehold