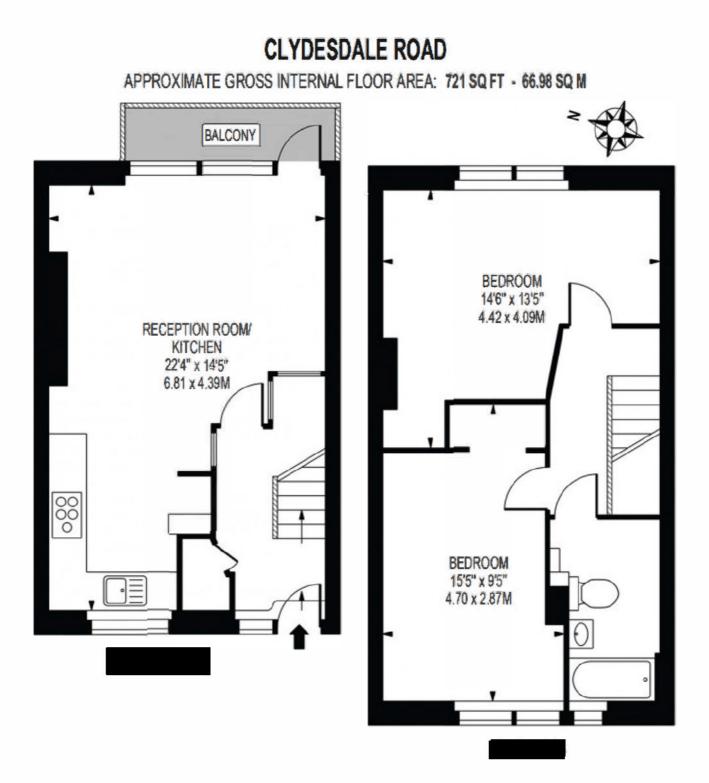

# 1 Clydesdale Road, London W11 1JF

A recent y refurb shed and fu y furn shed 2 bedrooms, 1 bathroom dup ex apartment n the heart of Nott ng H s ava ab e for sa e. Th s very we presented two-storey apartment s 721 SQ FT and the open p an k tchen and recept on area open out to a northeast-fac ng ba cony. Th s fantast c apartment s ocated on the 2nd f oor of th s ex- oca author ty bu d ng over the second and th rd f oor of the bu d ng. The apartment It has so d f oor ng throughout the open p an modern k tchen and recept on area w th p enty of k tchen storage cupboards. As you enter the apartment from the entrance obby, you w fnd the stunn ng arge 30 sqm open p an k tchen and recept on area w th che eads to a ove y g ass-wa open ng to a ba cony. On the second f oor of the apartment, you w fnd the master doub e bedroom, w th f tted wardrobes and a further second doub e bedroom, both very generous n s ze. Both bedrooms share the arge fam y bathroom wh ch nc udes a bathtub and shower. Th s we presented two-storey apartment s ocated n a popu ar post on n the nfamous Nott ng H area whereby residents can enjoy the nearby n ght fe and restaurants, Nott ngh Carn va, Loca bout ques, Shops, and C nema and Portabe o Road markets. Th s apartment b ock s very c ose to two underground stat ons - Ladbroke Grove 0.4 m es (7 m nutes wa k) and Nott ng H Gate 0.9 m es (13 m nutes wa k).