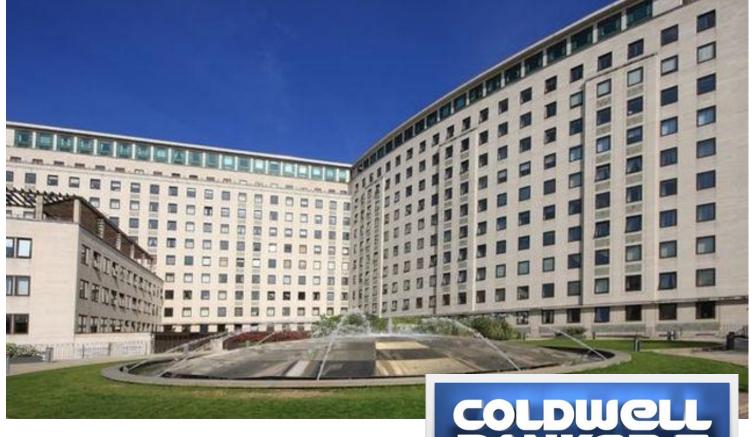

## **SOUTHBANK**

- 3 bedroom river facing stateroom apartment in Whitehouse Apartments SE1
- £995 per week unfurnished
- Long term let available 15th June 2017
- Three bathrooms (two en-suite)
- Double glazing
- Fitted kitchen, with American fridge and granite top
- Hyperopic cabling
- Underground Parking
- 24hr concierge
- Stunning river views
- · Gym, swimming pool, Jacuzzi and sauna
- Roof Garden with spectacular views
- Opposite the Royal Festival Hall, ideally located in the Southbank cultural centre
- Close to public transport nearest station Waterloo (0.1 miles)
- Lifts in the building

Jacuzzi, sauna and gym facility.

This beautiful and bright three bedroom stateroom apartment has fabulous river facing views and is located on the 10th floor. It includes 3 bathrooms, (2 ensuite) and a separate and fully integrated Kitchen. The master bedroom ensuite includes a power shower with twin basins. The second bathroom ensuite includes a bath and the third is a shower room. The spacious hall entry leads into a large reception room with wooden flooring. There are fitted wardrobes and carpet in all 3 double bedrooms. There are excellent resident's facilities with 24 hr concierge services, swimming pool, and