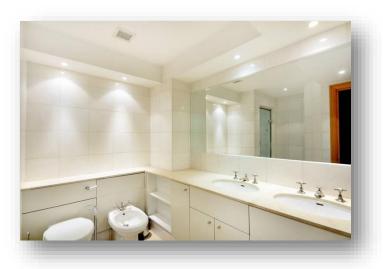

## **SOUTHBANK**

- 3 bedroom river facing stateroom apartment in Whitehouse Apartments SE1
- £995 per week unfurnished
- Long term let available 15th June 2017
- Three bathrooms (two en-suite)
- Double glazing
- Fitted kitchen, with American fridge and granite top
- Hyperopic cabling
- Underground Parking
- 24hr concierge
- Stunning river views
- · Gym, swimming pool, Jacuzzi and sauna
- Roof Garden with spectacular views
- Opposite the Royal Festival Hall, ideally located in the Southbank cultural centre
- Close to public transport nearest station Waterloo (0.1 miles)
- Lifts in the building

Jacuzzi, sauna and gym facility.

This beautiful and bright three bedroom stateroom apartment has fabulous river facing views and is located on the 10th floor. It includes 3 bathrooms, (2 ensuite) and a separate and fully integrated Kitchen. The master bedroom ensuite includes a power shower with twin basins. The second bathroom ensuite includes a bath and the third is a shower room. The spacious hall entry leads into a large reception room with wooden flooring. There are fitted wardrobes and carpet in all 3 double bedrooms. There are excellent resident's facilities with 24 hr concierge services, swimming pool, and