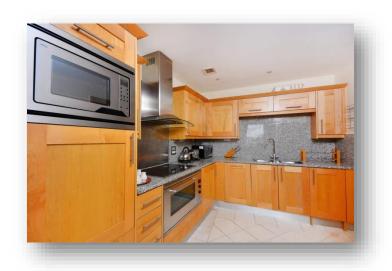

## **SOUTHBANK**

- 3 bedroom river facing stateroom apartment in Whitehouse Apartments SE1
- £995 per week unfurnished
- Long term let available 15th June 2017
- Three bathrooms (two en-suite)
- Double glazing
- Fitted kitchen, with American fridge and granite top
- Hyperopic cabling
- Underground Parking
- 24hr concierge
- Stunning river views
- · Gym, swimming pool, Jacuzzi and sauna
- Roof Garden with spectacular views
- Opposite the Royal Festival Hall, ideally located in the Southbank cultural centre
- Close to public transport nearest station Waterloo (0.1 miles)
- Lifts in the building

Jacuzzi, sauna and gym facility.

This beautiful and bright three bedroom stateroom apartment has fabulous river facing views and is located on the 10th floor. It includes 3 bathrooms, (2 ensuite) and a separate and fully integrated Kitchen. The master bedroom ensuite includes a power shower with twin basins. The second bathroom ensuite includes a bath and the third is a shower room. The spacious hall entry leads into a large reception room with wooden flooring. There are fitted wardrobes and carpet in all 3 double bedrooms. There are excellent resident's facilities with 24 hr concierge services, swimming pool, and