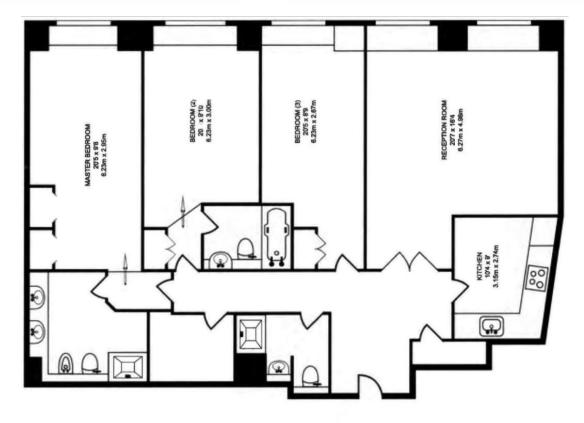

Jacuzzi, sauna and gym facility.

This beautiful and bright three bedroom stateroom apartment has fabulous river facing views and is located on the 10th floor. It includes 3 bathrooms, (2 ensuite) and a separate and fully integrated Kitchen. The master bedroom ensuite includes a power shower with twin basins. The second bathroom ensuite includes a bath and the third is a shower room. The spacious hall entry leads into a large reception room with wooden flooring. There are fitted wardrobes and carpet in all 3 double bedrooms. There are excellent resident's facilities with 24 hr concierge services, swimming pool, and

TEN<sup>™</sup> FLOOR 1,313 SQ FT/ 122.08 SQ M

Phone: 0203 600 1906

E-mail: <a href="mailto:southbank@coldwellbanker.co.uk">southbank@coldwellbanker.co.uk</a>/southbank

Coldwell Banker Southbank

Unit 3

Cedar Court Royal Oak Yard