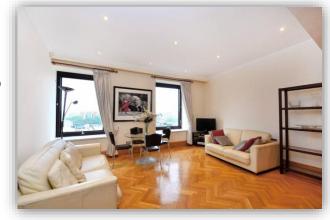

Jacuzzi, sauna and gym facility.

This beautiful and bright three bedroom stateroom apartment has fabulous river facing views and is located on the 10th floor. It includes 3 bathrooms, (2 ensuite) and a separate and fully integrated Kitchen. The master bedroom ensuite includes a power shower with twin basins. The second bathroom ensuite includes a bath and the third is a shower room. The spacious hall entry leads into a large reception room with wooden flooring. There are fitted wardrobes and carpet in all 3 double bedrooms. There are excellent resident's facilities with 24 hr concierge services, swimming pool, and