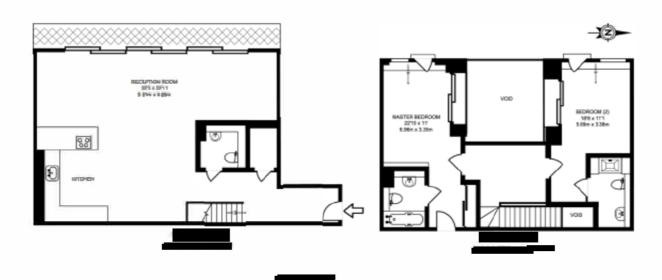

2 Bedrooms : En Suite Bathroom : En Suite Shower Room : Guest WC : Reception Room : Kitchen : Balcony : EPC Rating TBC

**Subject To Contract** 

Leasehold