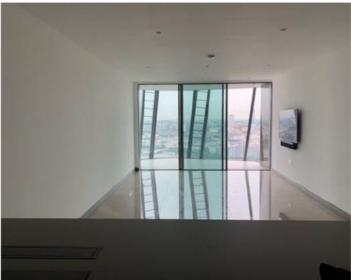

## 235 One Blackfriars, Blackfriars Road, London SE1 9GQ

Luxurious two bed apartment in One Blackfriars. This outstanding apartment consists of a spacious reception area, offering amazing West views, complete with parking & amazing facilities. This apartment has a full view of the river Thames, the Houses of Parliament, and the London Eye, away from construction and train noise. The master bedroom includes an en suite bathroom and a further double bedroom, a shower room, and a fully fitted open plan kitchen. Also, it has marble flooring and floor to ceiling windows giving the apartment an amazing natural bright light. Residents will enjoy a wide range of exquisite on-site luxury facilities, including a swimming pool, a cinema room, executive lounge, golf simulator, wine cellar, thermal suite facilities alongside a large gym with state-of-the-art equipment overlooking a private Zen garden. One Blackfriars is located on the South bank, a prime central London location, hosting museums and theatres, and just a five minute walk from London Waterloo train station, under fifteen minutes by car from the Houses of Parliament and under half an hour from the City and Knightsbridge. Furnishing the apartment is to be done by separate negotiation.