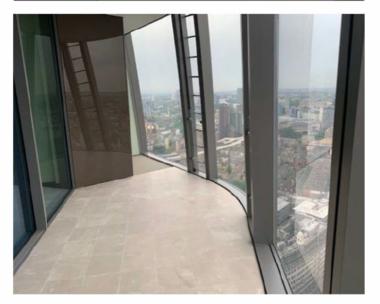

## 235 One Blackfriars, Blackfriars Road, London SE1 9GQ

Luxurious two bed apartment in One Blackfriars. This outstanding apartment consists of a spacious reception area, offering amazing West views, complete with parking & amazing facilities. This apartment has a full view of the river Thames, the Houses of Parliament, and the London Eye, away from construction and train noise. The master bedroom includes an en suite bathroom and a further double bedroom, a shower room, and a fully fitted open plan kitchen. Also, it has marble flooring and floor to ceiling windows giving the apartment an amazing natural bright light. Residents will enjoy a wide range of exquisite on-site luxury facilities, including a swimming pool, a cinema room, executive lounge, golf simulator, wine cellar, thermal suite facilities alongside a large gym with state-of-the-art equipment overlooking a private Zen garden. One Blackfriars is located on the South bank, a prime central London location, hosting museums and theatres, and just a five minute walk from London Waterloo train station, under fifteen minutes by car from the Houses of Parliament and under half an hour from the City and Knightsbridge. Furnishing the apartment is to be done by separate negotiation.