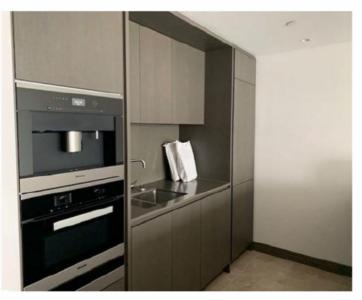

## 235 One Blackfriars, Blackfriars Road, London SE1 9GQ

Luxurious two bed apartment in One Blackfriars. This outstanding apartment consists of a spacious reception area, offering amazing West views, complete with parking & amazing facilities. This apartment has a full view of the river Thames, the Houses of Parliament, and the London Eye, away from construction and train noise. The master bedroom includes an en suite bathroom and a further double bedroom, a shower room, and a fully fitted open plan kitchen. Also, it has marble flooring and floor to ceiling windows giving the apartment an amazing natural bright light. Residents will enjoy a wide range of exquisite on-site luxury facilities, including a swimming pool, a cinema room, executive lounge, golf simulator, wine cellar, thermal suite facilities alongside a large gym with state-of-the-art equipment overlooking a private Zen garden. One Blackfriars is located on the South bank, a prime central London location, hosting museums and theatres, and just a five minute walk from London Waterloo train station, under fifteen minutes by car from the Houses of Parliament and under half an hour from the City and Knightsbridge. Furnishing the apartment is to be done by separate negotiation.