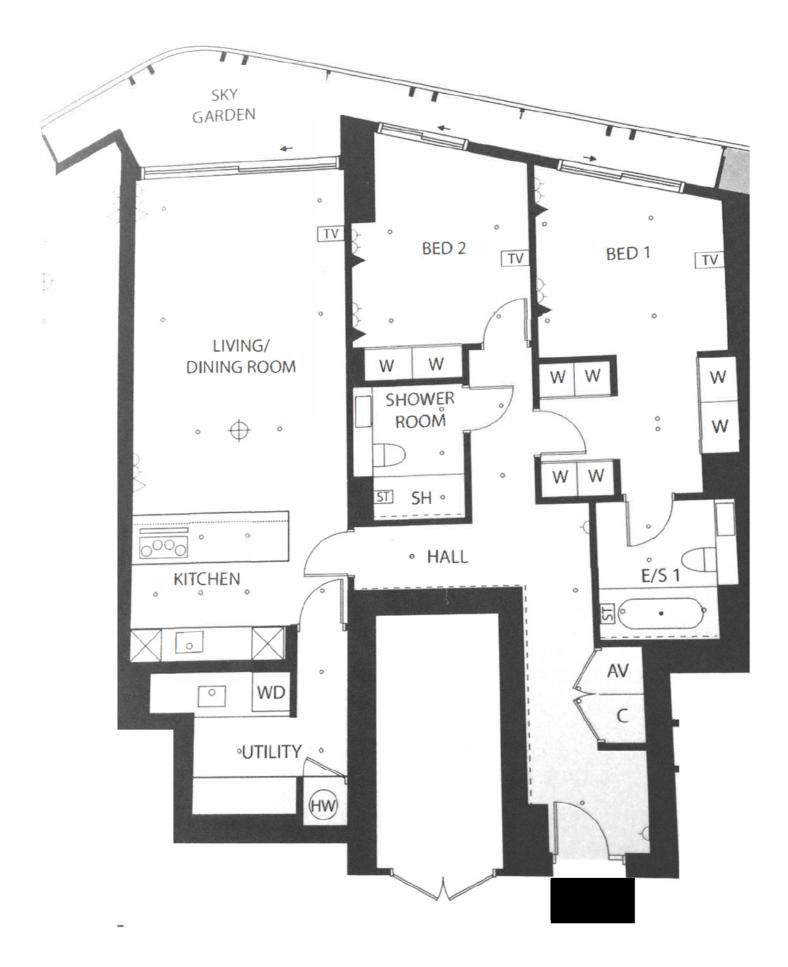

## 235 One Blackfriars, Blackfriars Road, London SE1 9GQ

Luxurious two bed apartment in One Blackfriars. This outstanding apartment consists of a spacious reception area, offering amazing West views, complete with parking & amazing facilities. This apartment has a full view of the river Thames, the Houses of Parliament, and the London Eye, away from construction and train noise. The master bedroom includes an en suite bathroom and a further double bedroom, a shower room, and a fully fitted open plan kitchen. Also, it has marble flooring and floor to ceiling windows giving the apartment an amazing natural bright light. Residents will enjoy a wide range of exquisite on-site luxury facilities, including a swimming pool, a cinema room, executive lounge, golf simulator, wine cellar, thermal suite facilities alongside a large gym with state-of-the-art equipment overlooking a private Zen garden. One Blackfriars is located on the South bank, a prime central London location, hosting museums and theatres, and just a five minute walk from London Waterloo train station, under fifteen minutes by car from the Houses of Parliament and under half an hour from the City and Knightsbridge. Furnishing the apartment is to be done by separate negotiation.

2 Bedrooms : Shower Room : En Suite Bathroom : Reception Room : Kitchen : Utility Room : Balcony : Parking : Leisure Facilities : EPC Rating TBC