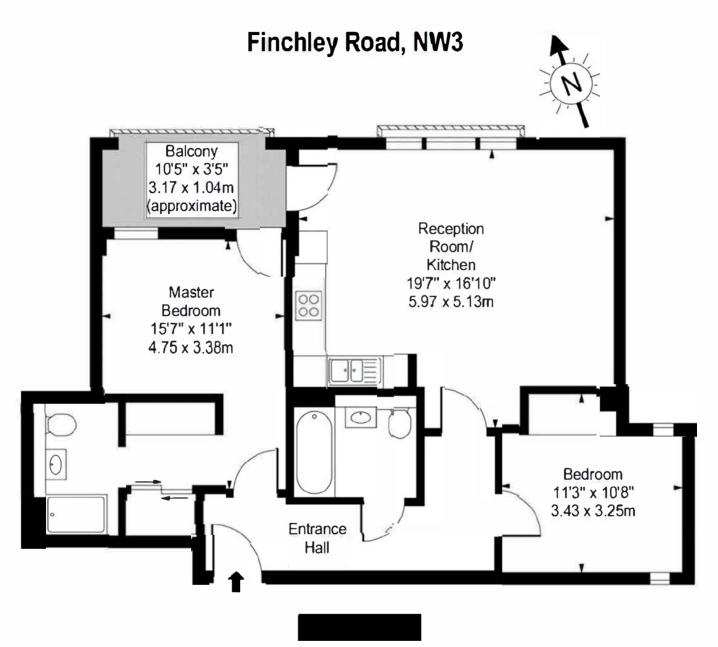

2 Bedrooms : En Suite Shower Room : Bathroom : Reception Room : Kitchen : Balcony : EPC Rating B

**Subject To Contract** 

Short Let

Approx Gross Internal Area 806 Sq Ft - 74.88 Sq M