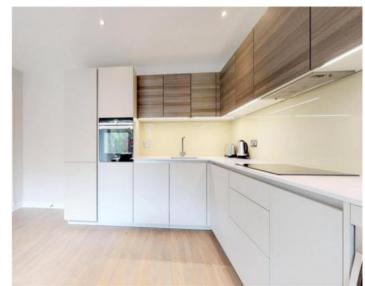

Viridium Apartments, 264 Finchley Road, London NW3 7AA

Comprising a double bedroom with walk-in closet, open plan fitted kitchen and living area and one tiled fitted bathroom and is finished to a very high standard. This apartment benefits from a home heating and lighting system, under floor heating and direct lift access. This two bedroom apartment is approximately 737 sq ft and benefits from fantastic storage throughout. The eco-friendly construction methodology has been shown to provide numerous environmental health benefits making this a sustainable and responsible building which through its ethos promotes wellness. The fixtures, materials and finishes are contemporary, luxurious and sympathetic to the surroundings providing elegant living spaces. The practical needs of modern life have been carefully considered and incorporated through storage, security and privacy. Ideally located on Finchley Road, the development is within close proximity to Hampstead with its popular restaurants, shops and tourist spots. It also benefits from the famous Hampstead Heath, Finchley Road and Frognal Overground, Finchley Road Underground and West Hampstead providing easy access into Central London. Frognal Overground is approximately 600 metres away and Finchley Road Underground Station (Jubilee and Metropolitan Lines) is approximately 1.3 km away.