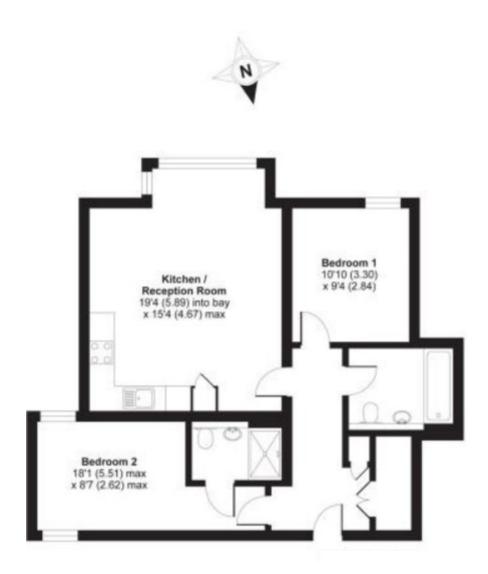

## Finchley Road, London, NW3

APPROX. GROSS INTERNAL FLOOR AREA 743 SQ FT 69 SQ METRES