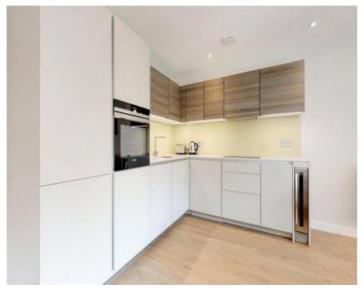

Viridium Apartments, 264 Finchley Road, London NW3 7AA

Comprising a double bedroom with walk-in closet, open plan fitted kitchen and living area and one tiled fitted bathroom and is finished to a very high standard. This apartment benefits from a home heating and lighting system, under floor heating and direct lift access. This two bedroom apartment is approximately 737 sq ft and benefits from fantastic storage throughout. The eco-friendly construction methodology has been shown to provide numerous environmental health benefits making this a sustainable and responsible building which through its ethos promotes wellness. The fixtures, materials and finishes are contemporary, luxurious and sympathetic to the surroundings providing elegant living spaces. The practical needs of modern life have been carefully considered and incorporated through storage, security and privacy. Ideally located on Finchley Road, the development is within close proximity to Hampstead with its popular restaurants, shops and tourist spots. It also benefits from the famous Hampstead Heath, Finchley Road and Frognal Overground, Finchley Road Underground and West Hampstead providing easy access into Central London. Frognal Overground is approximately 600 metres away and Finchley Road Underground Station (Jubilee and Metropolitan Lines) is approximately 1.3 km away.