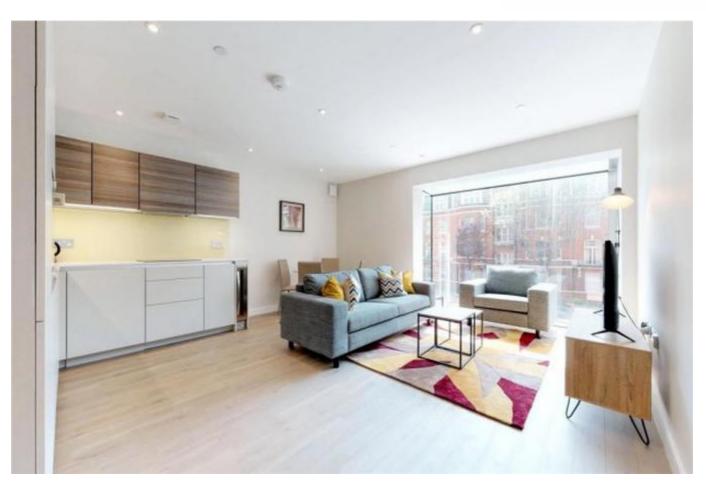

Viridium Apartments, 264 Finchley Road, London NW3 7AA

Comprising a double bedroom with walk-in closet, open plan fitted kitchen and living area and one tiled fitted bathroom and is finished to a very high standard. This apartment benefits from a home heating and lighting system, under floor heating and direct lift access. This two bedroom apartment is approximately 737 sq ft and benefits from fantastic storage throughout. The eco-friendly construction methodology has been shown to provide numerous environmental health benefits making this a sustainable and responsible building which through its ethos promotes wellness. The fixtures, materials and finishes are contemporary, luxurious and sympathetic to the surroundings providing elegant living spaces. The practical needs of modern life have been carefully considered and incorporated through storage, security and privacy. Ideally located on Finchley Road, the development is within close proximity to Hampstead with its popular restaurants, shops and tourist spots. It also benefits from the famous Hampstead Heath, Finchley Road and Frognal Overground, Finchley Road Underground and West Hampstead providing easy access into Central London. Frognal Overground is approximately 600 metres away and Finchley Road Underground Station (Jubilee and Metropolitan Lines) is approximately 1.3 km away.

2 Bedrooms : Bathroom : En Suite Shower Room : Reception Room : Kitchen : Lift : EPC Rating TBC

**Subject To Contract** 

Long Let