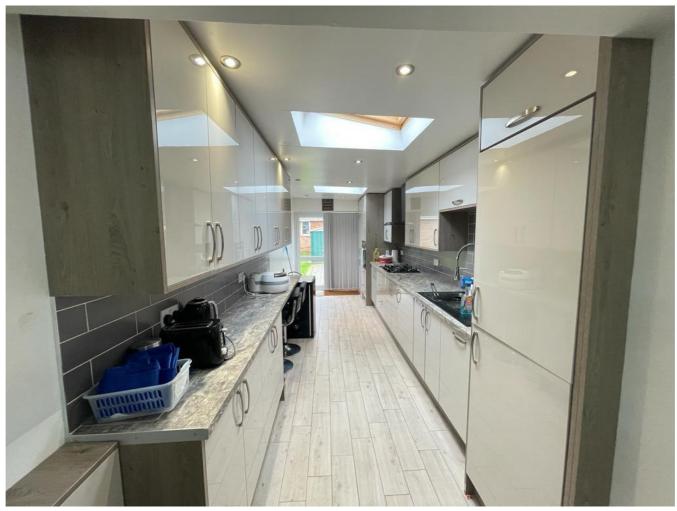

**Kitchen/Diner** 4.76m x 2.29m (15'7" x 7'6")

Consist of two skylights and various wall mounted and standing kitchen units.

**bedroom 1** 4.95m x 3.15m (16'3" x 10'4")

Comprises of fitted wardrobes with double glazed windows to the rear elevation, Also, it contains double panel radiators.