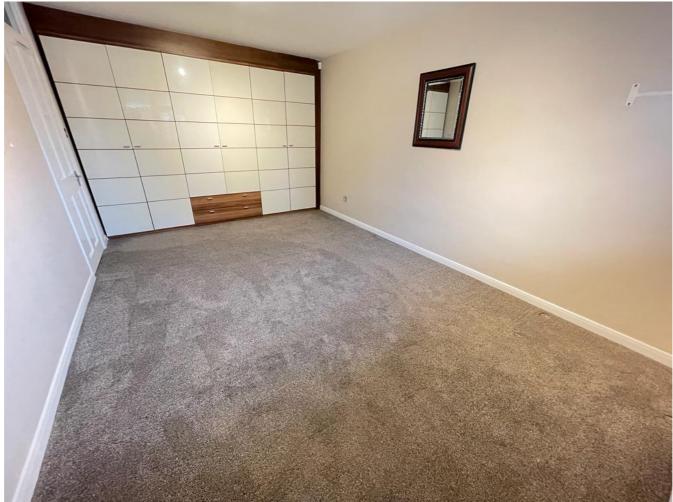

**Kitchen/Diner** 4.76m x 2.29m (15'7" x 7'6")

Consist of two skylights and various wall mounted and standing kitchen units.

**bedroom 1** 4.95m x 3.15m (16'3" x 10'4")

Comprises of fitted wardrobes with double glazed windows to the rear elevation, Also, it contains double panel radiators.