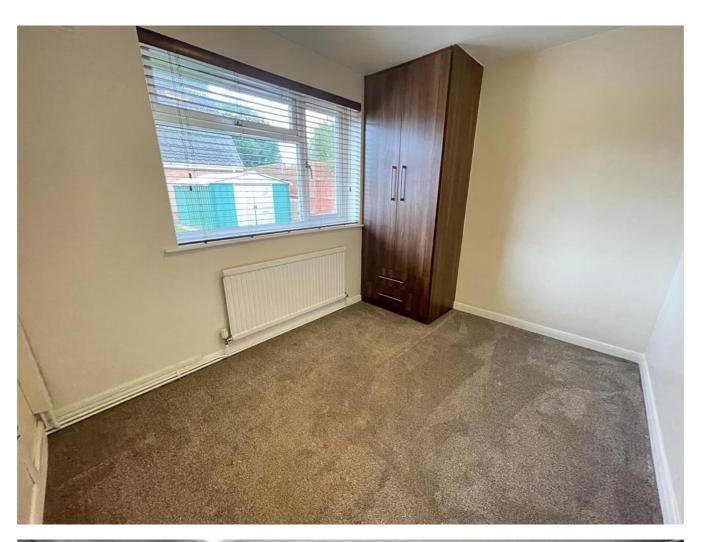

**Bedroom 2** 2.41m x 3.20m (7'11" x 10'6")

Double glazed windows to the rear of the property with a double panel radiator and fitted wardrobes.

**Bedroom 3** 2.29m x 2.39m (7'6" x 7'10")

Contains wall mounted cabinets with a skylight and a double panel radiator.