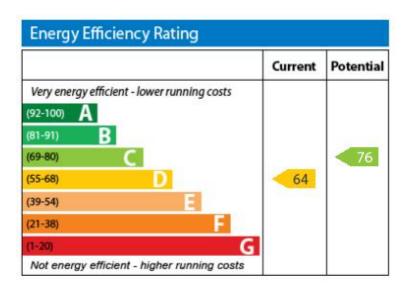

th double glazed windows to the rear elevation, Also, it contains double panel radiators.

**Bedroom 2** 2.41m x 3.20m (7'11" x 10'6")

Double glazed windows to the rear of the property with a double panel radiator and fitted wardrobes.

**Bedroom 3** 2.29m x 2.39m (7'6" x 7'10")

Contains wall mounted cabinets with a skylight and a double panel radiator.

**Main Bathroom** 2.05m x 2.18m (6'9" x 7'2")

Comprises of skylight windows with a shower, hand wash basin and a wall mounted mirror.

**WC** 2.1m x 1.0m (6'11" x 3'3")

Toilet with wall mounted hand wash basin.

#### Rear Garden

Consists of slabs and a large area of grass with access to the front via the side of the property. Along with an enclosure for valuable storage.

























# **FLOOR PLAN**



### **EPC CHART**



# **Ace Properties**

160 Evington Road Leicester LE2 1HL 0116 273 5373 admin@aceproperties.co.uk www.aceproperties.co.uk Agents Note: Whilst every care has been taken to prepare these particulars, they are for guidance purposes only. All measurements are approximate are for general guidance purposes only and whilst every care has been taken to ensure their accuracy, they should not be relied upon, and potential buyers/tenants are advised to recheck the measurements