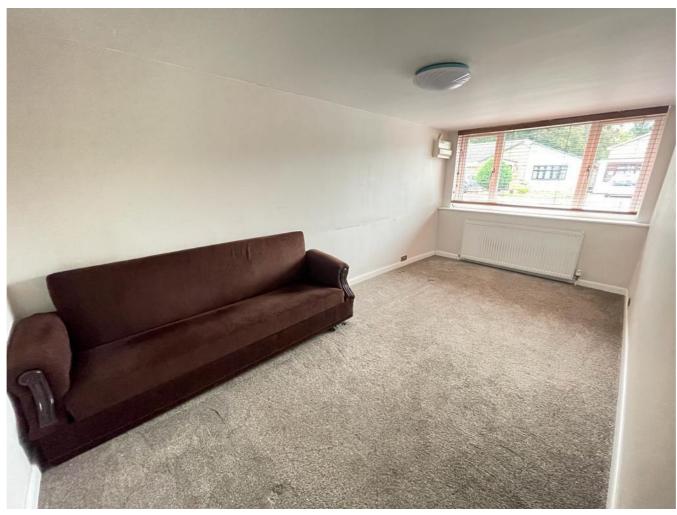

#### **Accommodation**

Entrance Porch 3.13m x 1.24m (10'3" x 4'1")

Entrance hall 5.37m x 5.81m (17'7" x 19'1")

Benefits from a frosted entrance door and fitted with double panel radiators.

**Small Lounge** 4.65m x 2.40m (15'3" x 7'10")

Comprises of double-glazed windows to the front elevation with double panel radiators.

**Main Lounge** 6.20m x 3.61m (20'4" x 11'10")

Consists of double-glazed windows to the front elevation and side elevation. Also contains double panel radiators.