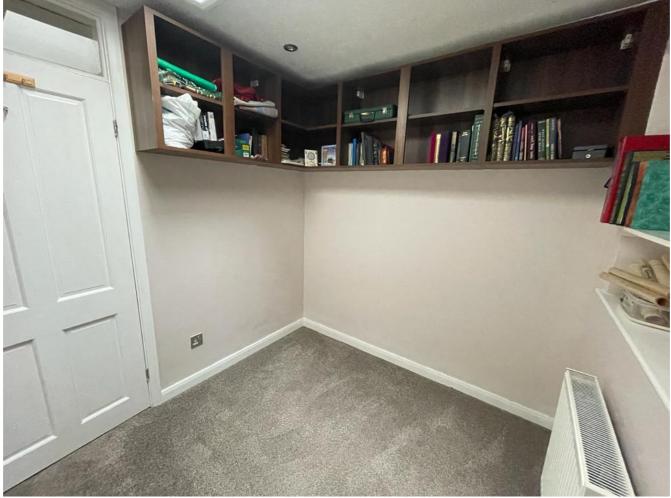

**Bedroom 2** 2.41m x 3.20m (7'11" x 10'6")

Double glazed windows to the rear of the property with a double panel radiator and fitted wardrobes.

**Bedroom 3** 2.29m x 2.39m (7'6" x 7'10")

Contains wall mounted cabinets with a skylight and a double panel radiator.