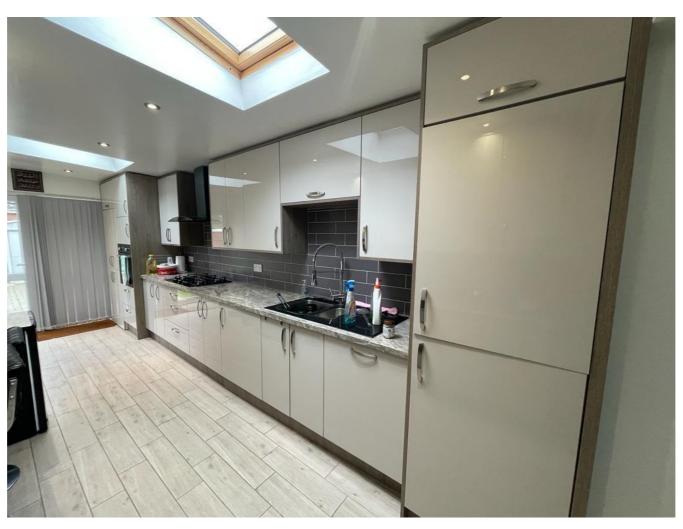

**Kitchen/Diner** 4.76m x 2.29m (15'7" x 7'6")

Consist of two skylights and various wall mounted and standing kitchen units.

**bedroom 1** 4.95m x 3.15m (16'3" x 10'4")

Comprises of fitted wardrobes with double glazed windows to the rear elevation, Also, it contains double panel radiators.