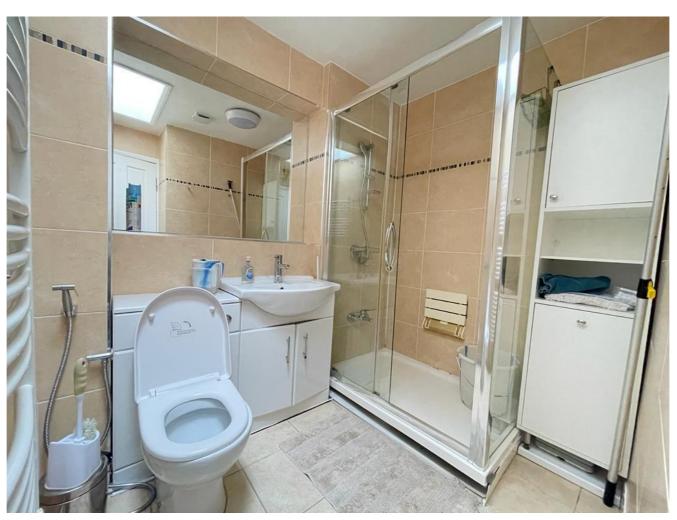

**Main Bathroom** 2.05m x 2.18m (6'9" x 7'2")

Comprises of skylight windows with a shower, hand wash basin and a wall mounted mirror.

**WC** 2.1m x 1.0m (6'11" x 3'3")

Toilet with wall mounted hand wash basin.