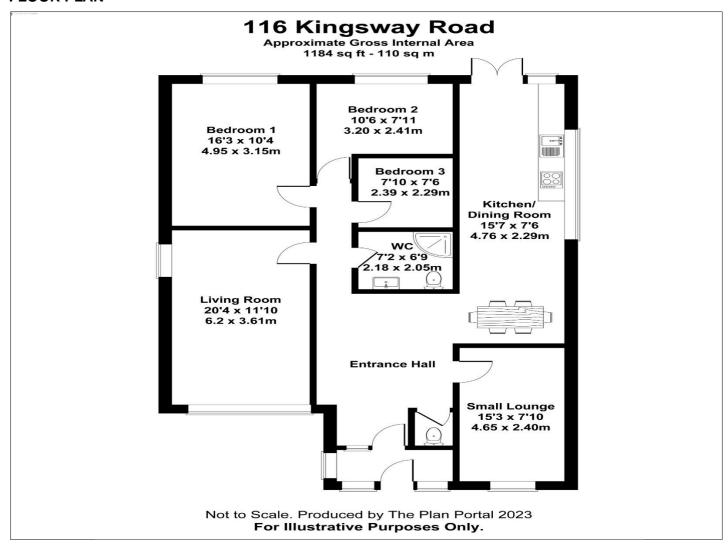

# **FLOOR PLAN**

#### **Accommodation**

Entrance Porch 3.13m x 1.24m (10'3" x 4'1")

Entrance hall 5.37m x 5.81m (17'7" x 19'1")

Benefits from a frosted entrance door and fitted with double panel radiators.

**Small Lounge** 4.65m x 2.40m (15'3" x 7'10")

Comprises of double-glazed windows to the front elevation with double panel radiators.

**Main Lounge** 6.20m x 3.61m (20'4" x 11'10")

Consists of double-glazed windows to the front elevation and side elevation. Also contains double panel radiators.

**Kitchen/Diner** 4.76m x 2.29m (15'7" x 7'6")

Consist of two skylights and various wall mounted and standing kitchen units.

**bedroom 1** 4.95m x 3.15m (16'3" x 10'4")

Comprises of fitted wardrobes with double glazed windows to the rear elevation, Also, it contains double panel radiators.

**Bedroom 2** 2.41m x 3.20m (7'11" x 10'6")

Double glazed windows to the rear of the property with a double panel radiator and fitted wardrobes.

**Bedroom 3** 2.29m x 2.39m (7'6" x 7'10")

Contains wall mounted cabinets with a skylight and a double panel radiator.

**Main Bathroom** 2.05m x 2.18m (6'9" x 7'2")

Comprises of skylight windows with a shower, hand wash basin and a wall mounted mirror.

**WC** 2.1m x 1.0m (6'11" x 3'3")

Toilet with wall mounted hand wash basin.