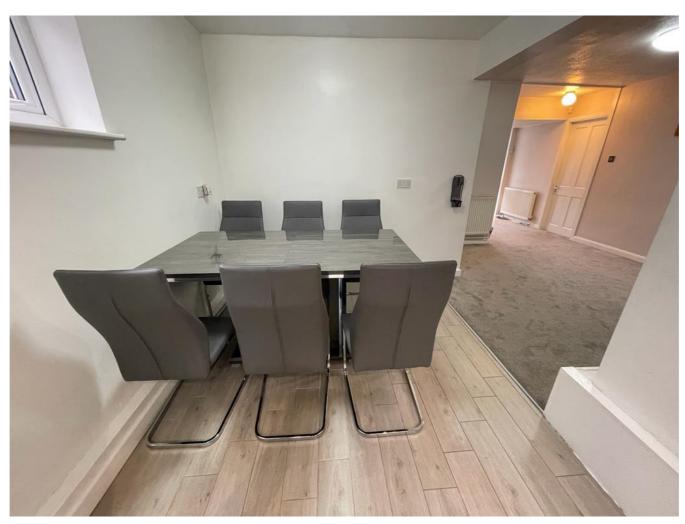

**Kitchen/Diner** 4.76m x 2.29m (15'7" x 7'6")

Consist of two skylights and various wall mounted and standing kitchen units.

**bedroom 1** 4.95m x 3.15m (16'3" x 10'4")

Comprises of fitted wardrobes with double glazed windows to the rear elevation, Also, it contains double panel radiators.