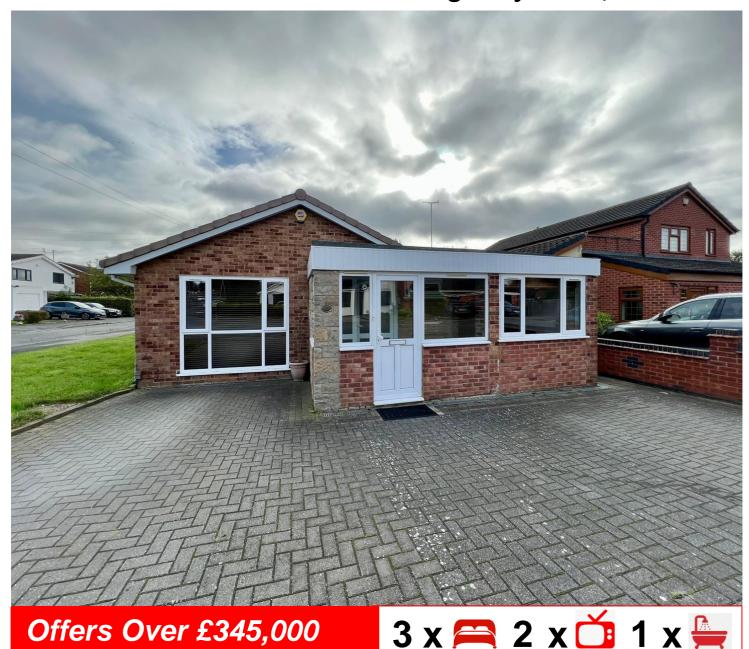

# **FOR SALE**

# 116 Kingsway Road, Leicester

- Three Bedrooms
- Bungalow
- Fitted Kitchen/Diner
- Fully Double Glazed

- Fitted Wardrobes
- Large Garden
- Parking for 4 Cars
- Security Alarm

# **DESCRIPTION**

Ace Properties, Chartered Surveyors, are pleased to offer this three-bedroom bungalow property located in the popular area of Stoneygate, close to local amenities and only 2 miles away from the City Centre. For more information or to arrange a viewing, please call us on 0116 273 5373.

# **DETAILS**

Ace Properties, Chartered Surveyors, are pleased to offer this three-bedroom bungalow property located in the popular area of Stoneygate, close to local amenities and only 2 miles away from the City Centre.