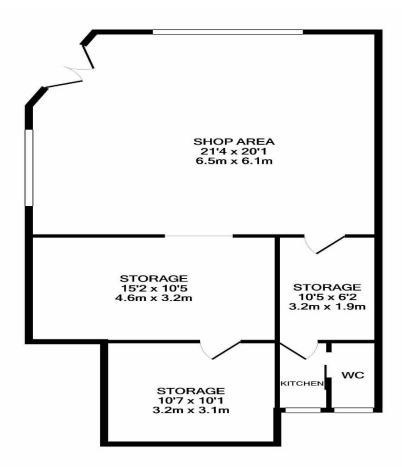

## **ACCOMMODATION**

**Shop Area** 21'4 x 20'1 (6.5 x 6.12)

**Storage** 15'2 x 10'5 (4.62 x 3.18)

**Storage** 10'5 x 6'2 (3.18 x 1.88)

**Storage** 10'7 x 10'1 (3.23 x 3.07)

Kitchen

WC

## TOTAL APPROX. FLOOR AREA 785 SQ.FT. (72.9 SQ.M.)

Whilst every attempt has been made to ensure the accuracy of the floor plan contained here, measurements of doors, windows, rooms and any other items are approximate and no responsibility is taken for any error, omission, or mis-statement. This plan is for illustrative purposes only and should be used as such by any prospective purchaser. The services, systems and appliances shown have not been tested and no guarantee as to their operability or efficiency can be given Made with Metropix ©2020