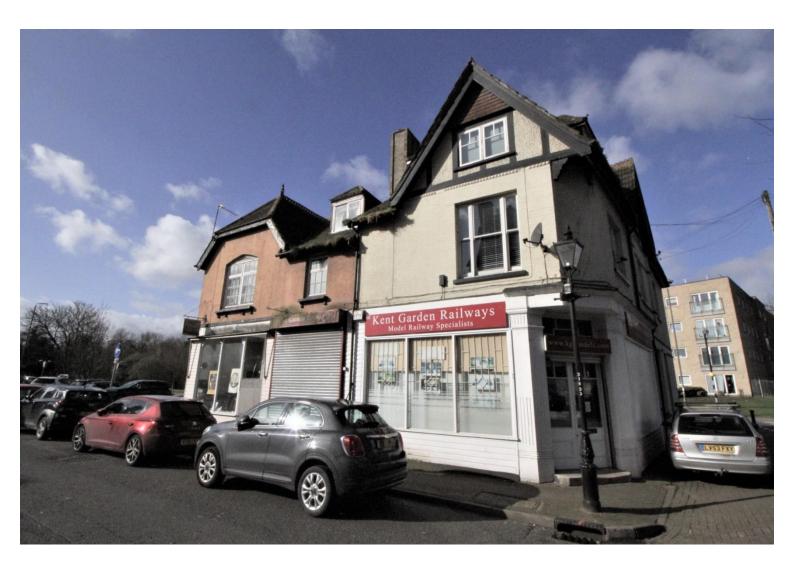

High Street, St Mary Cray, Orpington | £130,000 Leasehold

This ground floor A1 business class shop unit has been trading as a retail space for decades and due to relocation of the current business the lease is being sold on and in our opinion could make a superb commercial rental investment. This shop is currently a specialist model railway shop and as such is full of an abundance of stock but has also over the years been a hairdressers and was also for many years a car spare parts shop. There are a number of uses for this shop and it will attract a rent of around £12,000 PA and has almost 60 years left on the current lease so for a medium to long term commercial investment or as an end user your early attention to view is well advised. Appointments to view are strictly via the sole selling agents.

## Location

Walking distance to the popular Nugent Shopping Centre on Sevenoaks Way and close to a large residential area with good links to the M5 and M20