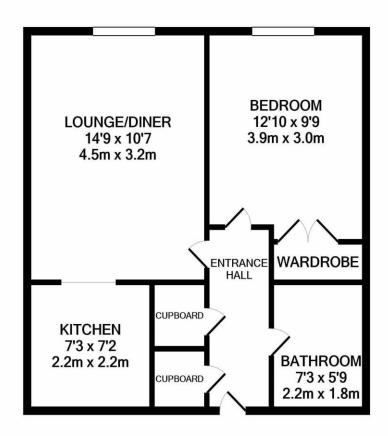

## **Entrance Hall**

**Lounge Diner** 14'9 x 10'7 (4.5 x 3.23)

**Kitchen** 7'3 x 7'2 (2.21 x 2.18)

**Bedroom** 12'10 x 9'9 (3.91 x 2.97)

**Bathroom** 7'3 x 5'9 (2.21 x 1.75)

#### TOTAL APPROX. FLOOR AREA 457 SQ.FT. (42.5 SQ.M.)

Whilst every attempt has been made to ensure the accuracy of the floor plan contained here, measurements of doors, windows, rooms and any other items are approximate and no responsibility is taken for any error, omission, or mis-statement. This plan is for illustrative purposes only and should be used as such by any prospective purchaser. The services, systems and appliances shown have not been tested and no guarantee as to their operability or efficiency can be given Made with Metropix ©2020