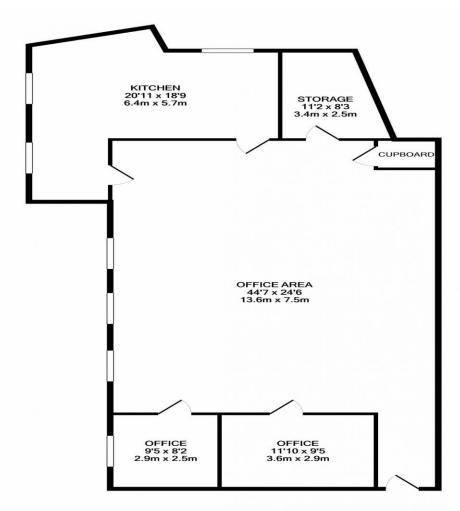

## **ACCOMMODATION**

Main Office 44'7 x 24'6 (13.59 x 7.47)

**Glass office 1** 11'10 x 9'5 (3.61 x 2.87)

Glass office 2 9'5 x 8'2 (2.87 x 2.49)

**Kitchen** 20'11 x 18'9 (6.38 x 5.72)

**Storage** 11'2 x 8'3 (3.4 x 2.51)

#### **PARKING**

Parking is available on site.

TOTAL APPROX. FLOOR AREA 1428 SQ.FT. (132.7 SQ.M.)

Whilst every attempt has been made to ensure the accuracy of the floor plan contained here, measuremen of doors, windows, rooms and any other items are approximate and no responsibility is taken for any error omission, or mis-statement. This plan is for illustrative purposes only and should be used as such by any prospective purchaser. The services, systems and appliances shown have not been tested and no guarante as to their operability or efficiency can be given Made with Metropix ©2020