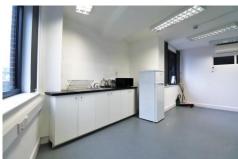

# Murray Road, Orpington | £1,083 PCM

Grade A ground floor offices in a prime location on a popular and well managed business development in central Orpington. These offices have been particularly well maintained and are presented in superb order and ideal to accommodate any small to medium size business. The office layout is well designed to have a number of central work stations or a large sales area while also providing separate glazed offices / meeting rooms. The building is a modern development with a welcoming communal entrance and with a separate kitchen incorporated with the office suite this office lends itself to a variety of uses.

## **ACCOMMODATION**

Main Office 44'7 x 24'6 (13.59 x 7.47)

**Glass office 1** 11'10 x 9'5 (3.61 x 2.87)

Glass office 2 9'5 x 8'2 (2.87 x 2.49)

**Kitchen** 20'11 x 18'9 (6.38 x 5.72)

**Storage** 11'2 x 8'3 (3.4 x 2.51)