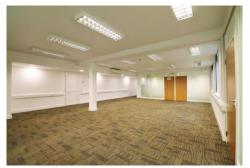

# Murray Road, Orpington | £1,083 PCM

Grade A ground floor offices in a prime location on a popular and well managed business development in central Orpington. These offices have been particularly well maintained and are presented in superb order and ideal to accommodate any small to medium size business. The office layout is well designed to have a number of central work stations or a large sales area while also providing separate glazed offices / meeting rooms. The building is a modern development with a welcoming communal entrance and with a separate kitchen incorporated with the office suite this office lends itself to a variety of uses.

## **ACCOMMODATION**

Main Office 44'7 x 24'6 (13.59 x 7.47)

**Glass office 1** 11'10 x 9'5 (3.61 x 2.87)

Glass office 2 9'5 x 8'2 (2.87 x 2.49)

**Kitchen** 20'11 x 18'9 (6.38 x 5.72)

**Storage** 11'2 x 8'3 (3.4 x 2.51)