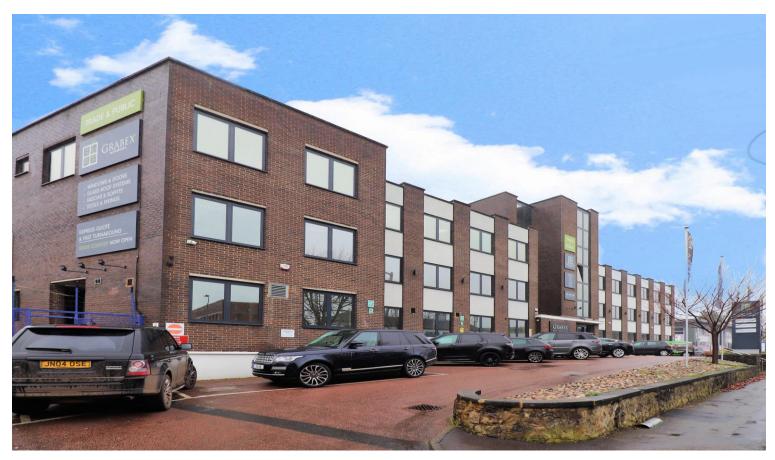

# Murray Road, Orpington | £1,083 PCM

Grade A ground floor offices in a prime location on a popular and well managed business development in central Orpington. These offices have been particularly well maintained and are presented in superb order and ideal to accommodate any small to medium size business. The office layout is well designed to have a number of central work stations or a large sales area while also providing separate glazed offices / meeting rooms. The building is a modern development with a welcoming communal entrance and with a separate kitchen incorporated with the office suite this office lends itself to a variety of uses.

## **LOCATION**

Murray Road is off Leesons Hill which is off Sevenoaks Way A224 that follows directly to the A21 and M25 as well as great links to the M2 and M20. Orpington High Street and town centre is approximately 1.5 miles away with a wide array of businesses shops bars and restaurants.