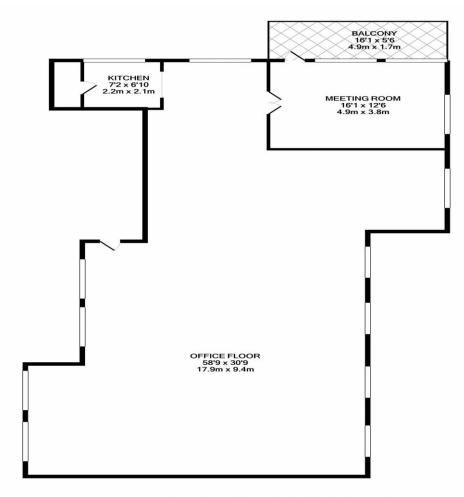

## **ACCOMMODATION**

Main office 58'9 x 30'9 (17.91m x 9.37m)

Meeting Room 16'1 x 12'6 (4.9m x 3.81m)

Kitchen 7'2 x 6'10 (2.18m x 2.08m)

Balcony 16'1 x 5'6 (4.9m x 1.68m)

Staff Toilets x (0'0" x 0'0")

Shared facilities mens and womens washrooms

TOTAL APPROX. FLOOR AREA 1948 SQ.FT. (181.0 SQ.M.)

NOTICE. Whilst every effort has been made to ensure the accuracy of these sales details, they are for guidance purposes only and prospective purchasers or lessees are advised to seek their own professional advice as well as to satisfy themselves by inspection or otherwise as to their correctness. Some images have been taken using a wide angle lens. No representation or warranty whatever is made in relation to this property by Coady Phillips or its employees nor do such details form part of any offer or contract.