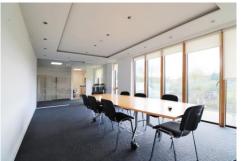

## **ACCOMMODATION**

Main office 58'9 x 30'9 (17.91m x 9.37m)

Meeting Room 16'1 x 12'6 (4.9m x 3.81m)

Kitchen 7'2 x 6'10 (2.18m x 2.08m)

Balcony 16'1 x 5'6 (4.9m x 1.68m)

Staff Toilets x (0'0" x 0'0")

Shared facilities mens and womens washrooms