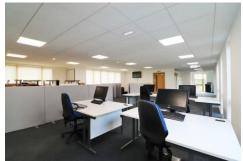

## High Street Bexley | £4,058 PCM |

Situated in the heart of Bexley Village a short walk from the shops and mainline station we are delighted to offer this modern, bright and spacious office suite on the first floor of this stylish commercial development built in 2016. This property is a detached building with three floors of occupied offices and a reception area with a lift serving all floors and boasts among its many features under floor heating, movement censored lighting and Wifi boosters with a high speed leased internet line. In our opinion this property would adequately provide work station provision for upwards of 10 people and an early inspection to view is well advised..

## **ACCOMMODATION**

Main office 58'9 x 30'9 (17.91m x 9.37m)

Meeting Room 16'1 x 12'6 (4.9m x 3.81m)

Kitchen 7'2 x 6'10 (2.18m x 2.08m)

Balcony 16'1 x 5'6 (4.9m x 1.68m)

Staff Toilets x (0'0" x 0'0")

Shared facilities mens and womens washrooms