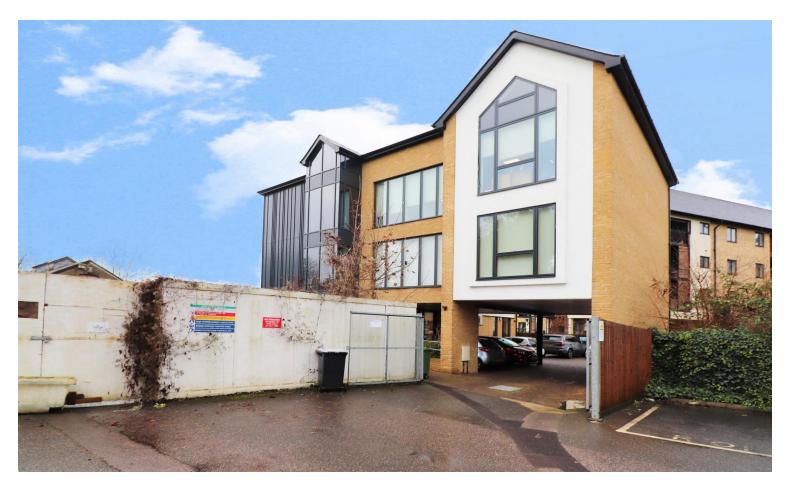

## High Street Bexley | £4,058 PCM |

Situated in the heart of Bexley Village a short walk from the shops and mainline station we are delighted to offer this modern, bright and spacious office suite on the first floor of this stylish commercial development built in 2016. This property is a detached building with three floors of occupied offices and a reception area with a lift serving all floors and boasts among its many features under floor heating, movement censored lighting and Wifi boosters with a high speed leased internet line. In our opinion this property would adequately provide work station provision for upwards of 10 people and an early inspection to view is well advised..

## **LOCATION**

This property is in an enviable position being just off the High Street and is easily identifiable being close to the Old Mill Wheel and is located within easy access to the A20 and A2 roads while also being only a short distance for access to the M25.