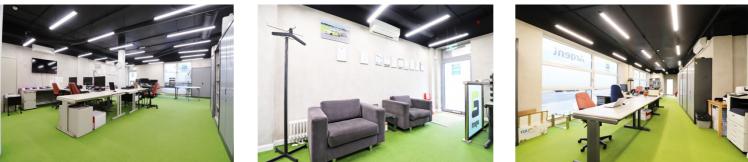

## Greenwich High Road, London | £600,000 Virtual Freehold

Situated in a busy commercial area a short distance from central London and walking distance from Greenwich DLR we are delighted to offer for sale this virtual freehold A grade office of approx 1700 sq ft that has recently been refurbished to a high standard boasting essential space for any thriving business. This ground floor unit is sold vacant with a lease of over 950 years and is an ideal base with room for at least 10 work stations, staff facilities and space to create meeting rooms and reception areas to suit the clients individual needs. There is secure parking available at present for four vehicles and the potential for more and the frontage of this building we feel offers tremendous potential for marketing on this busy road. Appointment to view this property is strictly via the vendors sole selling agents and early attention to view is well advised to avoid disappointment.

## **Office floor** 66'0'' x 38'9'' (20.12 x 11.81)

Kitchen 11'1" x 6'7" (3.38 x 2.01)

**Toilet one** 8'0" x 5'5" (2.44 x 1.65)

Toilet two 6'0" x 5'5" (1.83 x 1.65)

**Underground parking** Allocated for four cars