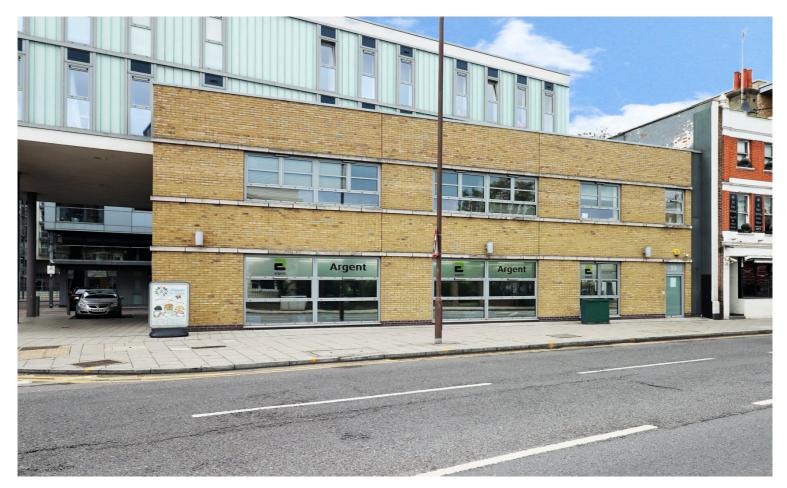

## Greenwich High Road, London | £600,000 Virtual Freehold

Situated in a busy commercial area a short distance from central London and walking distance from Greenwich DLR we are delighted to offer for sale this virtual freehold A grade office of approx 1700 sq ft that has recently been refurbished to a high standard boasting essential space for any thriving business. This ground floor unit is sold vacant with a lease of over 950 years and is an ideal base with room for at least 10 work stations, staff facilities and space to create meeting rooms and reception areas to suit the clients individual needs. There is secure parking available at present for four vehicles and the potential for more and the frontage of this building we feel offers tremendous potential for marketing on this busy road. Appointment to view this property is strictly via the vendors sole selling agents and early attention to view is well advised to avoid disappointment.

- A Grade office space
- Circa 1700 sq ft of prime office space
- Easy access to city
- Ground floor office suite
- Over 950 year lease
- Prominent street presence