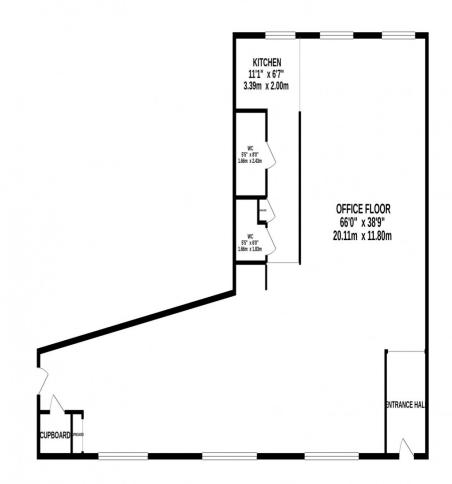

## **Office floor** 66'0'' x 38'9'' (20.12 x 11.81)

Kitchen 11'1" x 6'7" (3.38 x 2.01)

**Toilet one** 8'0" x 5'5" (2.44 x 1.65)

Toilet two 6'0" x 5'5" (1.83 x 1.65)

**Underground parking** Allocated for four cars

## GROUND FLOOR 1676 sq.ft. (155.7 sq.m.) approx.

TOTAL FLOOR AREA: 1676 sq.ft. (1557 sq.m.) approx. White every attempt has been made to ensure the accuracy of the floorpian contained here, measurements of doos, windows, rooms and any other lenns are approximate and on responsibility is latent to any enror, mension or ministrature. This pains in the income proposes ofly and dool la exist do such any prospective purchaser. The services, spreams and applicances shown have not been testied and no guarantee as to the regression of existing of efficiency can the given. Made with Metropix (2021