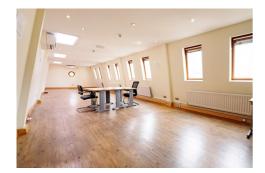

#### **First Floor**

**Office** 47'1" x 16'1" (14.35 x 4.9)

**Kitchen two** 12'8" x 4'2" (3.86 x 1.27)

**WC** 6'6" x 4'2" (1.98 x 1.27)

**WC** 7'2" x 4'2" (2.18 x 1.27)

Meeting Room 15'10" x 9'3" (4.83 x 2.82)

### **Second Floor**

**Office** 47'1" x 14'11" (14.35 x 4.55)

Meeting Room 14'11" x 13'6" (4.55 x 4.11)