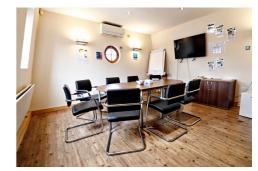

#### **First Floor**

**Office** 47'1" x 16'1" (14.35 x 4.9)

**Kitchen two** 12'8" x 4'2" (3.86 x 1.27)

**WC** 6'6" x 4'2" (1.98 x 1.27)

**WC** 7'2" x 4'2" (2.18 x 1.27)

Meeting Room 15'10" x 9'3" (4.83 x 2.82)

### **Second Floor**

**Office** 47'1" x 14'11" (14.35 x 4.55)

Meeting Room 14'11" x 13'6" (4.55 x 4.11)