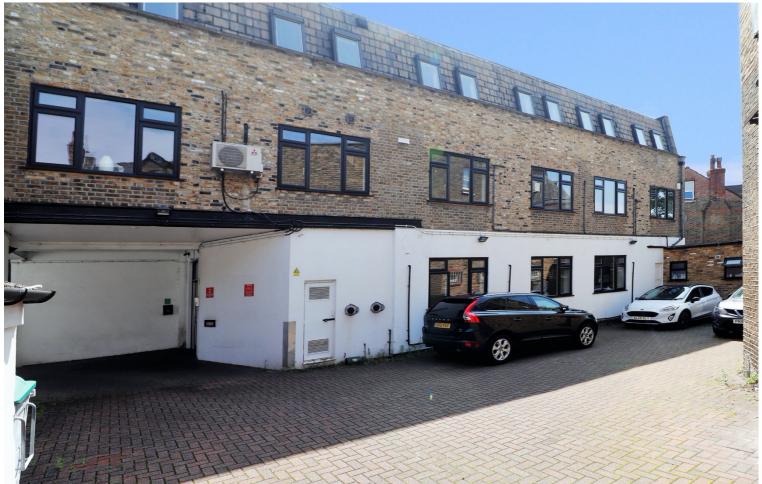

# Manor Road, Beckenham | £5,417 PCM

Situated in the centre of Beckenham this detached three storey office building lends itself to a wide range of uses with a host of amenities on hand and in our opinion is particularly well presented with three floors of open plan office space. The property benefits from additional meeting rooms / training rooms, kitchens and staff cloakrooms and is fully compliant to suit your IT requirements and offers secure gated entry and a secure reception area. The combined floor area is over 3000 sq ft with in our opinion over 10 work stations places on each floor and feel would make a superb central head office for any business. Beckenham has direct road access to the A21 to central and South London as well as access to a number of local stations including the tram. Internal viewing is highly recommended and is strictly via appointment.

## **Parking**

Parking for up to 5 cars

TOTAL FLOOR AREA: 3089 sq.ft. (287.0 sq.m.) approx

NOTICE. Whilst every effort has been made to ensure the accuracy of these sales details, they are for guidance purposes only and prospective purchasers or lessees are advised to seek their own professional advice as well as to satisfy themselves by inspection or otherwise as to their correctness. Some images have been taken using a wide angle lens. No representation or warranty whatever is made in relation to this property by Coady Phillips or its employees nor do such details form part of any offer or contract.