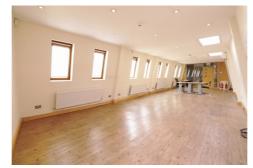

# Lobby

Office 46'7" x 16'1" (14.2 x 4.9)

**Kitchen** 11'2" x 4'7" (3.4 x 1.4)

WC 6'0" x 4'8" (1.83 x 1.42)

#### **First Floor**

**Office** 47'1" x 16'1" (14.35 x 4.9)

**Kitchen two** 12'8" x 4'2" (3.86 x 1.27)

**WC** 6'6" x 4'2" (1.98 x 1.27)

**WC** 7'2" x 4'2" (2.18 x 1.27)

Meeting Room 15'10" x 9'3" (4.83 x 2.82)