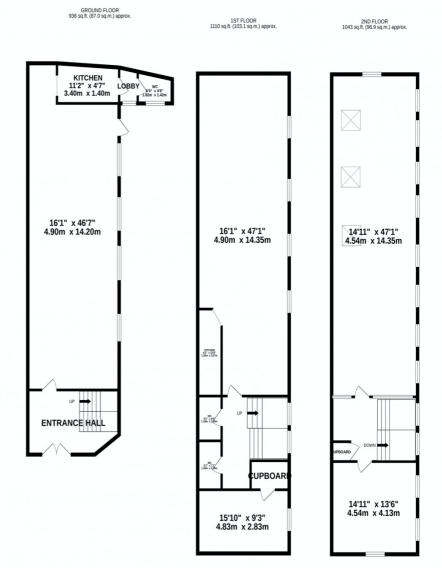

#### **Entrance hall**

# Lobby

Office 46'7" x 16'1" (14.2 x 4.9)

**Kitchen** 11'2" x 4'7" (3.4 x 1.4)

WC 6'0" x 4'8" (1.83 x 1.42)

#### **First Floor**

**Office** 47'1" x 16'1" (14.35 x 4.9)

**Kitchen two** 12'8" x 4'2" (3.86 x 1.27)

**WC** 6'6" x 4'2" (1.98 x 1.27)

**WC** 7'2" x 4'2" (2.18 x 1.27)

Meeting Room 15'10" x 9'3" (4.83 x 2.82)

### **Second Floor**

**Office** 47'1" x 14'11" (14.35 x 4.55)

Meeting Room 14'11" x 13'6" (4.55 x 4.11)

## **Parking**

Parking for up to 5 cars

TOTAL FLOOR AREA: 3089 sq.ft. (287.0 sq.m.) approx

NOTICE. Whilst every effort has been made to ensure the accuracy of these sales details, they are for guidance purposes only and prospective purchasers or lessees are advised to seek their own professional advice as well as to satisfy themselves by inspection or otherwise as to their correctness. Some images have been taken using a wide angle lens. No representation or warranty whatever is made in relation to this property by Coady Phillips or its employees nor do such details form part of any offer or contract.