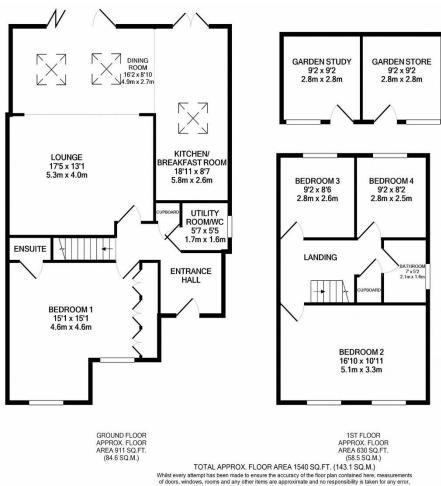

- Close to well regarded schools
- Detached studio / home office
- Ensuite to master bedroom
- Four bedrooms
- Immaculate interior design.

Entrance hall Lounge 17'5'' x 13'1'' (5.31 x 3.99)

**Dining Room** 16'2'' x 8'10'' (4.93 x 2.69)

Utility Room/WC 5'7" x 5'5" (1.7 x 1.65)

Kitchen 18'11" x 8'7" (5.77 x 2.62)

Bedroom one 15'1" x 15'1" (4.6 x 4.6)

Ensuite

Landing

Bathroom 7'1" x 5'2" (2.16 x 1.57)

**Bedroom two** 16'10" x 10'11" (5.13 x 3.33)

Bedroom three 9'2" x 8'6" (2.79 x 2.59)

Bedroom four 4'2" x 8'2" (1.27 x 2.49)

Garden Study 9'2" x 9'2" (2.79 x 2.79)

Garden Storage 9'2" x 9'2" (2.79 x 2.79)

## Garden

A well designed landscaped garden with BBQ and Patio areas, laid to lawn.

Whilst every attempt has been made to ensure the accuracy of the floor plan contained here, measurements of doors, windows, rooms and any other items are approximate and no responsibility is taken for any error, omission, or mis-statement. This plan is for illustrative purposes only and should be used as such by any prospective purchaser. The services, systems and appliances shown have not been tested and no guarantee as to their operability or efficiency can be given Made with Metropix @2020