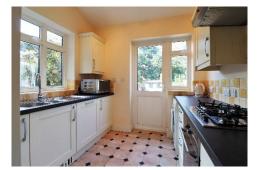

## Hallway

Lounge 17'1 x 12'2 (5.21 x 3.71)

**Dining Room** 14'10 x 11'0 (4.52 x 3.35)

Downstairs shower Room 8'0 x 4'2 (2.44 x 1.27)

Kitchen 14'2 x 9'5 (4.32 x 2.87)

First floor landing

**Bedroom One** 16'3 x 11'6 (4.95 x 3.51)