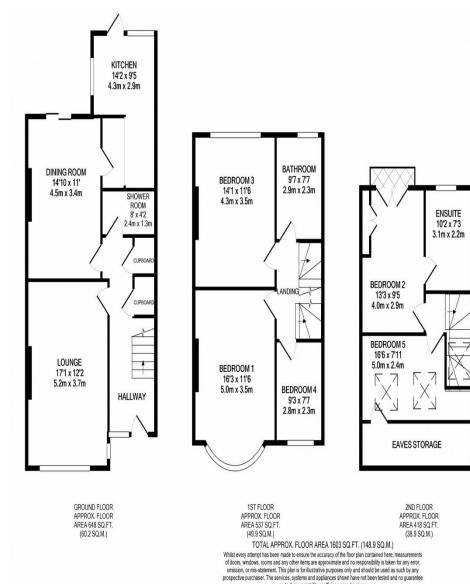

## Hallway

Lounge 17'1 x 12'2 (5.21 x 3.71)

**Dining Room** 14'10 x 11'0 (4.52 x 3.35)

Downstairs shower Room 8'0 x 4'2 (2.44 x 1.27)

Kitchen 14'2 x 9'5 (4.32 x 2.87)

First floor landing

**Bedroom One** 16'3 x 11'6 (4.95 x 3.51)

**Bedroom Three** 14'1 x 11'6 (4.29 x 3.51)

**Bathroom** 9'7 x 7'7 (2.92 x 2.31)

**Bedroom Four** 9'3 x 7'7 (2.82 x 2.31)

Second floor landing

**Bedroom Two** 13'3 x 9'5 (4.04 x 2.87)

Bedroom Two Ensuite 10'2 x 7'3 (3.1 x 2.21)

**Bedroom Five** 16'6 x 7'11 (5.03 x 2.41

as to their operability or efficiency can be given Made with Metropix ©2020