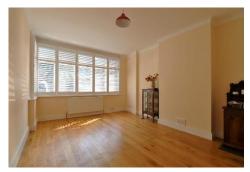

## Hallway

Lounge 17'1 x 12'2 (5.21 x 3.71)

**Dining Room** 14'10 x 11'0 (4.52 x 3.35)

Downstairs shower Room 8'0 x 4'2 (2.44 x 1.27)

Kitchen 14'2 x 9'5 (4.32 x 2.87)

First floor landing

**Bedroom One** 16'3 x 11'6 (4.95 x 3.51)