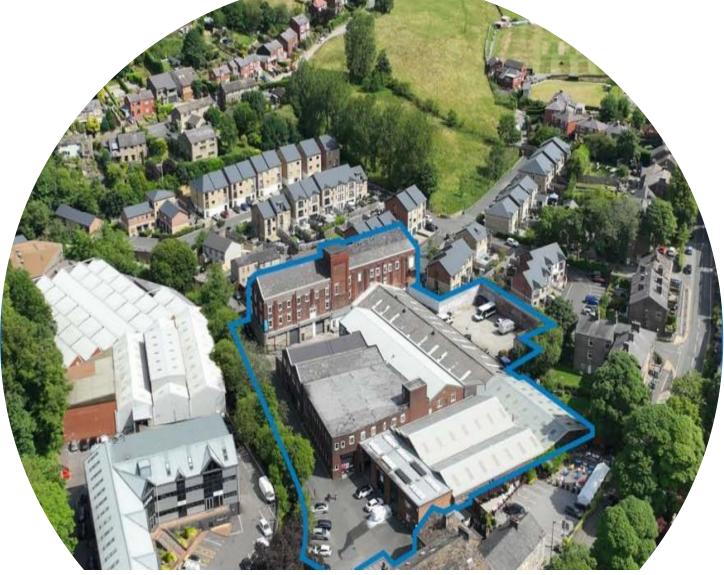

## Saddleworth Business Centre, Huddersfield Road, Oldham

## Two Months' Rent Free for 12 Month Tenancies!!

Workshops, offices and self-storage units available to let on flexible tenancies. Situated in a popular and convenient location, close to M60/M62 motorway networks with free on-site parking, Saddleworth Business Centre offers a range of workshops from 220 sq. ft. to 4,000 sq. ft, offices from 180 sq. ft. to 1,075 sq. ft which would suit start-ups or established businesses and self-storage units for domestic or commercial purposes from 110 sq. ft.

With 24-hour access and monitored security, Saddleworth Business Centre can accommodate most smaller businesses. With workshop units from £100 p/w, offices from £50 p/w and self-storage from £75 p/w (all prices are subject to VAT). With Goods Lifts to all floors, on-site parking and flexible terms available. Please contact Kirkham Property for further details and current availability.