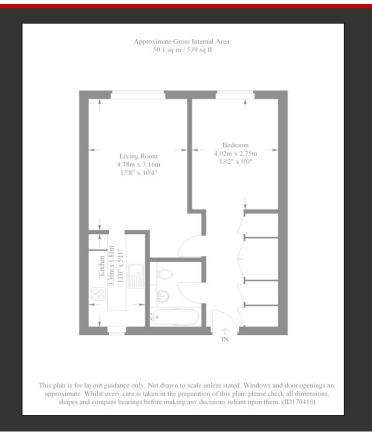

Situated on the 2nd floor via stair or communal lift. The front door opens into an ample hallway with carpeted flooring underfoot and light grey walls. To the left you have a good-sized bathroom with an immaculate suite and floor to ceiling tiling, on the right plenty of storage provided. Straight ahead is a lengthy double bedroom facing onto Lowth Road. Bear left for living room that opens to a good-sized Kitchen with fitted units that wrap around three walls in a u shape so there's plenty of cupboard and worktop space. This is a great living and entertaining area.