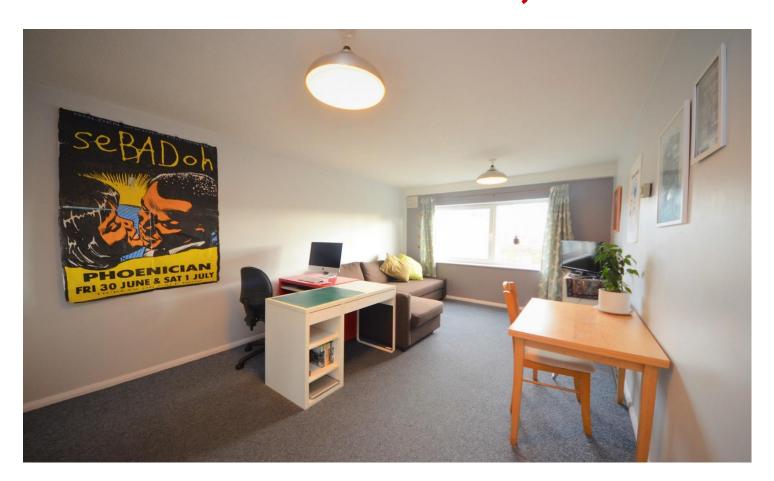

Situated on the 2nd floor via stair or communal lift. The front door opens into an ample hallway with carpeted flooring underfoot and light grey walls. To the left you have a good-sized bathroom with an immaculate suite and floor to ceiling tiling, on the right plenty of storage provided. Straight ahead is a lengthy double bedroom facing onto Lowth Road. Bear left for living room that opens to a good-sized Kitchen with fitted units that wrap around three walls in a u shape so there's plenty of cupboard and worktop space. This is a great living and entertaining area.