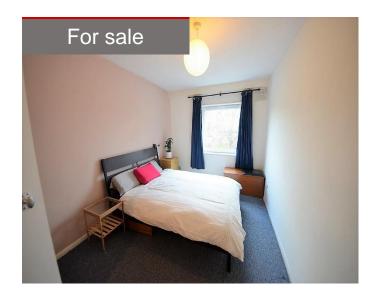

Situated on the 2nd floor via stair or communal lift. The front door opens into an ample hallway with carpeted flooring underfoot and light grey walls. To the left you have a good-sized bathroom with an immaculate suite and floor to ceiling tiling, on the right plenty of storage provided. Straight ahead is a lengthy double bedroom facing onto Lowth Road. Bear left for living room that opens to a good-sized Kitchen with fitted units that wrap around three walls in a u shape so there's plenty of cupboard and worktop space. This is a great living and entertaining area.