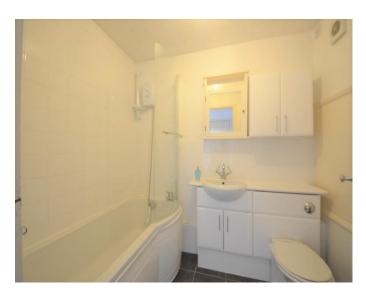

Situated on the 2nd floor via stair or communal lift. The front door opens into an ample hallway with carpeted flooring underfoot and light grey walls. To the left you have a good-sized bathroom with an immaculate suite and floor to ceiling tiling, on the right plenty of storage provided. Straight ahead is a lengthy double bedroom facing onto Lowth Road. Bear left for living room that opens to a good-sized Kitchen with fitted units that wrap around three walls in a u shape so there's plenty of cupboard and worktop space. This is a great living and entertaining area.