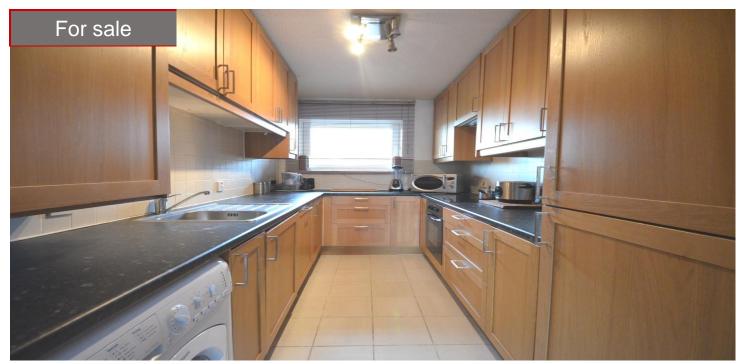

Situated on the 2nd floor via stair or communal lift. The front door opens into an ample hallway with carpeted flooring underfoot and light grey walls. To the left you have a good-sized bathroom with an immaculate suite and floor to ceiling tiling, on the right plenty of storage provided. Straight ahead is a lengthy double bedroom facing onto Lowth Road. Bear left for living room that opens to a good-sized Kitchen with fitted units that wrap around three walls in a u shape so there's plenty of cupboard and worktop space. This is a great living and entertaining area.