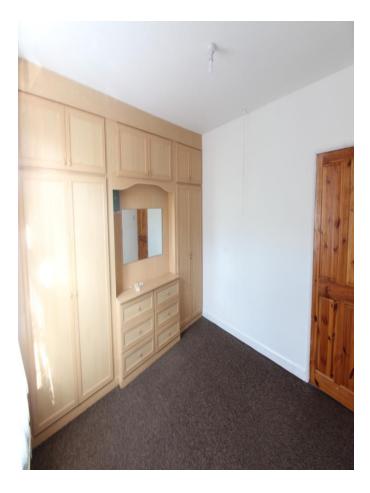

#### Hall stairs and landing

**Bedroom one** 3.6m x 3.5mm (11'10" x 11'6") Comprises of a double glazed window to the front elevation with a single panel radiator and fitted wardrobes.