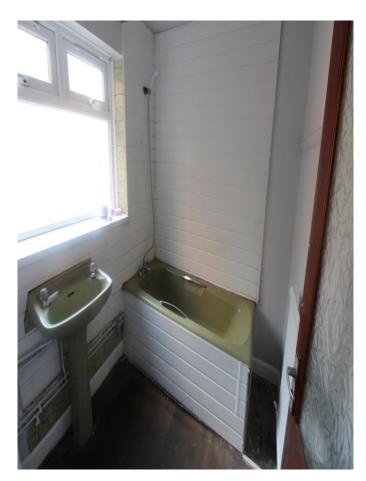

#### Bathroom 2m x 2m (6'7" x 6'7")

Consists of a bath with shower, hand wash basin on pedestal with a double glazed window to the side elevation and a single panel radiator.