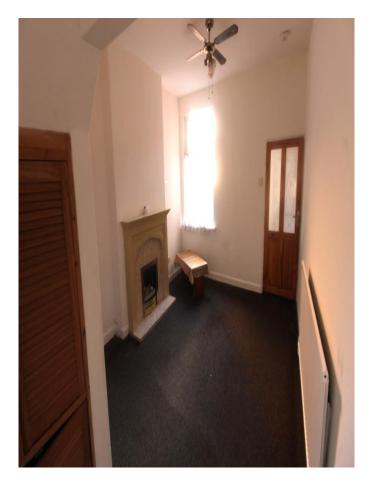

#### Second lounge 3.3m x 4.7m (10'10" x 15'5")

Consists of a double glazed window to the rear elevation with a single panel radiator and a chimney breast with hearth and surround. Also has an under the stairs cupboard for valuable storage.