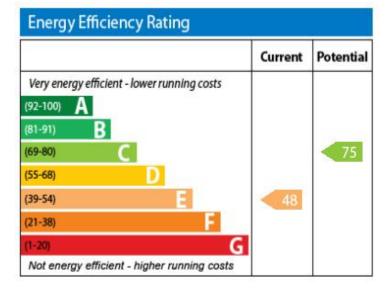

)

Consists of a bath with shower, hand wash basin on pedestal with a double glazed window to the side elevation and a single panel radiator.

#### Hall stairs and landing

**Bedroom one** 3.6m x 3.5mm (11'10" x 11'6") Comprises of a double glazed window to the front elevation with a single panel radiator and fitted wardrobes.

#### Bedroom two 3.7m x 2.9m (12'2" x 9'6")

Has a double glazed window to the rear elevation and a single panel radiator along with an airing cupboard for valuable storage.

**Bedroom three** 2m x 3m (6'7" x 9'10") Consists of a double glazed window to the rear elevation With a single panel radiator

**Upstairs WC** 1.1m x 0.9m (3'7" x 2'11") Separate Toilet with hand wash basin on pedestal

#### Outside

















#### **FLOOR PLANS**



### **EPC CHARTS**



#### **Ace Properties**

160 Evington Road Leicester LE2 1HL 0116 273 5373 admin@aceproperties.co.uk www.aceproperties.co.uk Agents Note: Whilst every care has been taken to prepare these particulars, they are for guidance purposes only. All measurements are approximate are for general guidance purposes only and whilst every care has been taken to ensure their accuracy, they should not be relied upon and potential buyers/tenants are advised to recheck the measurements

aceproperties.co.uk

# 0116 273 5373