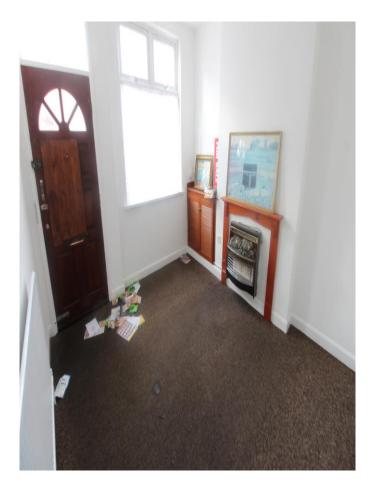

#### Front lounge 3.3m x 3.6m (10'10" x 11'10")

Has a double glazed window to the front elevation with a single panel radiator and chimney breast with hearth and surround. This is next to a cupboard housing the meters.

#### Second lounge 3.3m x 4.7m (10'10" x 15'5")

Consists of a double glazed window to the rear elevation with a single panel radiator and a chimney breast with hearth and surround. Also has an under the stairs cupboard for valuable storage.