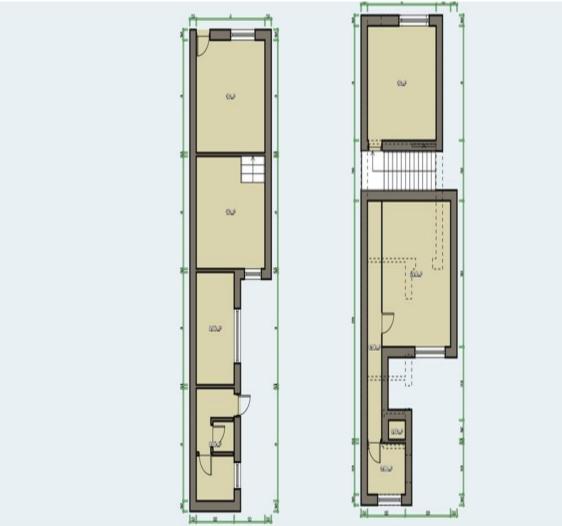

m 2m x 2m (6'7" x 6'7")

Consists of a bath with shower, hand wash basin on pedestal with a double glazed window to the side elevation and a single panel radiator.

#### Hall stairs and landing

**Bedroom one** 3.6m x 3.5mm (11'10" x 11'6") Comprises of a double glazed window to the front elevation with a single panel radiator and fitted wardrobes.

#### Bedroom two 3.7m x 2.9m (12'2" x 9'6")

Has a double glazed window to the rear elevation and a single panel radiator along with an airing cupboard for valuable storage.

**Bedroom three** 2m x 3m (6'7" x 9'10") Consists of a double glazed window to the rear elevation With a single panel radiator

**Upstairs WC** 1.1m x 0.9m (3'7" x 2'11") Separate Toilet with hand wash basin on pedestal

#### Outside

















#### **FLOOR PLANS**



### **EPC CHARTS**



#### **Ace Properties**

160 Evington Road Leicester LE2 1HL 0116 273 5373 admin@aceproperties.co.uk www.aceproperties.co.uk Agents Note: Whilst every care has been taken to prepare these particulars, they are for guidance purposes only. All measurements are approximate are for general guidance purposes only and whilst every care has been taken to ensure their accuracy, they should not be relied upon and potential buyers/tenants are advised to recheck the measurements

aceproperties.co.uk

# 0116 273 5373