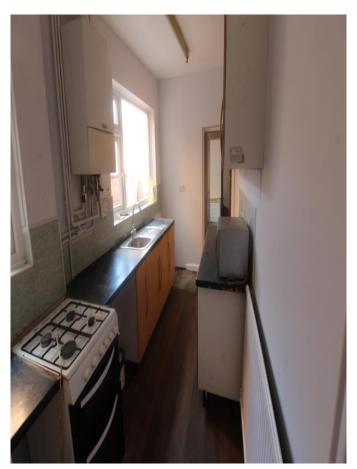

#### Kitchen 2m x 4m (6'7" x 13'1")

Comprises of a large double glazed window to the side elevation with multiple wall mounted and ground fitted kitchen units along with a single panel radiator.

**WC** 1m x 1.1m (3'3" x 3'7") Toilet with wall mounted hand wash basin.