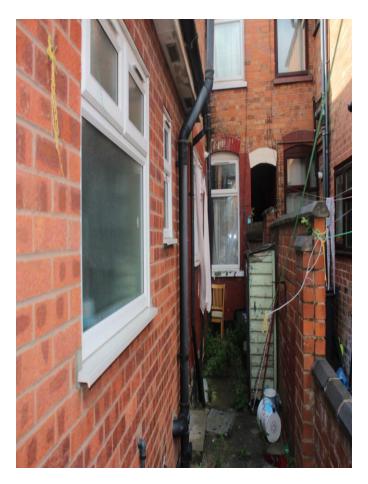

ash basin.

#### Bathroom 2m x 2m (6'7" x 6'7")

Consists of a bath with shower, hand wash basin on pedestal with a double glazed window to the side elevation and a single panel radiator.

#### Hall stairs and landing

**Bedroom one** 3.6m x 3.5mm (11'10" x 11'6") Comprises of a double glazed window to the front elevation with a single panel radiator and fitted wardrobes.

#### Bedroom two 3.7m x 2.9m (12'2" x 9'6")

Has a double glazed window to the rear elevation and a single panel radiator along with an airing cupboard for valuable storage.

**Bedroom three** 2m x 3m (6'7" x 9'10") Consists of a double glazed window to the rear elevation With a single panel radiator

**Upstairs WC** 1.1m x 0.9m (3'7" x 2'11") Separate Toilet with hand wash basin on pedestal

#### Outside

















#### **FLOOR PLANS**



### **EPC CHARTS**



#### **Ace Properties**

160 Evington Road Leicester LE2 1HL 0116 273 5373 admin@aceproperties.co.uk www.aceproperties.co.uk Agents Note: Whilst every care has been taken to prepare these particulars, they are for guidance purposes only. All measurements are approximate are for general guidance purposes only and whilst every care has been taken to ensure their accuracy, they should not be relied upon and potential buyers/tenants are advised to recheck the measurements

aceproperties.co.uk

# 0116 273 5373